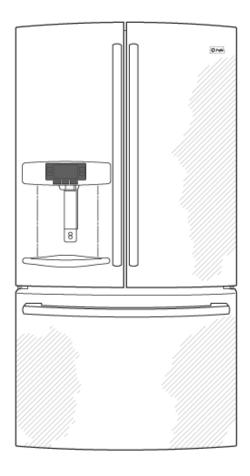

## PFE29PSD

# GE Profile™ Series ENERGY STAR® 28.6 Cu. Ft. French-Door Ice & Water Refrigerator

### PFE29PSD

## GE Profile™ Series ENERGY STAR® 28.6 Cu. Ft. French-Door Ice & Water Refrigerator

#### **Features and Benefits**

- Stainless steel doors with hidden hinges Offer a sleek finish with the clean look of concealed hinges
- Seamless stainless steel dispenser with pullout tray Gives you a streamlined look while easily filling tall items
- Hands-free Autofill Lets you walk away while the dispenser automatically fills any container with filtered water
- TwinChill™ evaporators Separate climates in the fresh food and freezer sections help maintain temperature and humidity levels to keep foods fresh
- Advanced filtration system GE's exclusive filtration system removes trace pharmaceuticals from water and ice
- In-the-door filter Located in the door for more available space in the fresh food section and easy replacement
- Drop-down tray Allows for extra door storage when you need it and tucks away when you don't
- Showcase LED lighting Positioned throughout the interior and under fresh food doors to spotlight foods inside the refrigerator and in the freezer
- Space saving icemaker Located on the door with integrated bins to create more usable storage space
- Full-width electronic temperature-controlled drawer 5 accurate settings deliver the optimal temperatures for keeping foods fresh
- Model PFE29PSDSS Stainless steel