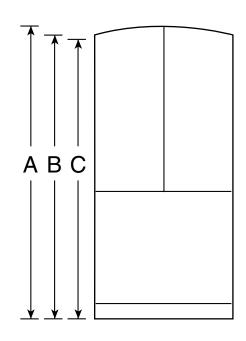

### Dimensions and Installation Information (in inches)

| Overall<br>Dimensions | Height to top of crown (in.) <b>A</b>              | 70-1/2 |
|-----------------------|----------------------------------------------------|--------|
|                       | Height to top of hinge (in.) <b>B</b>              | 69-7/8 |
|                       | Height to top of case (in.) <b>C</b>               | 69     |
|                       | Case depth without door (in.) <b>D</b>             | 29-3/8 |
|                       | Case depth less door handle (in.) <b>E</b>         | 35-1/4 |
|                       | Case depth with door handle (in.) <b>F</b>         | 36-1/4 |
|                       | Depth with fresh food door open 90° (in.) <b>G</b> | 48-3/8 |
|                       | Width (in.) <b>H</b>                               | 35-3/4 |
|                       | Width with door open 90° inc. door handle (in.) I  | 44-5/8 |
| Air                   | Each side (in.)                                    | 1/8    |
|                       | Top (in.)                                          | 1      |
|                       | Back (in.)                                         | 2      |