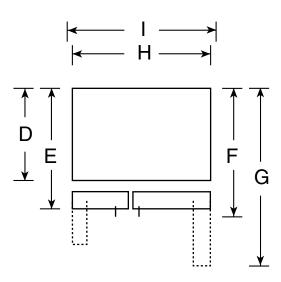

### Dimensions and Installation Information (in inches)

| Overall<br>Dimensions | Height to top of crown (in.) <b>A</b>              | 70-1/2 |
|-----------------------|----------------------------------------------------|--------|
|                       | Height to top of hinge (in.) <b>B</b>              | 69-7/8 |
|                       | Height to top of case (in.) <b>C</b>               | 69     |
|                       | Case depth without door (in.) <b>D</b>             | 29-3/8 |
|                       | Case depth less door handle (in.) <b>E</b>         | 35-1/4 |
|                       | Case depth with door handle (in.) <b>F</b>         | 36-1/4 |
|                       | Depth with fresh food door open 90° (in.) <b>G</b> | 48-3/8 |
|                       | Width (in.) <b>H</b>                               | 35-3/4 |
|                       | Width with door open 90° inc. door handle (in.) I  | 44-5/8 |
| Air                   | Each side (in.)                                    | 1/8    |
|                       | Top (in.)                                          | 1      |
|                       | Back (in.)                                         | 2      |