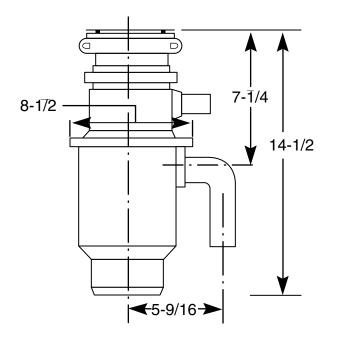

## **GFC720F—GE Super Capacity Continuous Feed Disposer**

**Disposall® Food Waste Disposer Dimensions (in inches)** 

| Inlet/Outlet Diameters          |       |
|---------------------------------|-------|
| Dishwasher inlet diameter (in.) | 3/4   |
| Drain outlet diameter (in.)     | 1-1/2 |