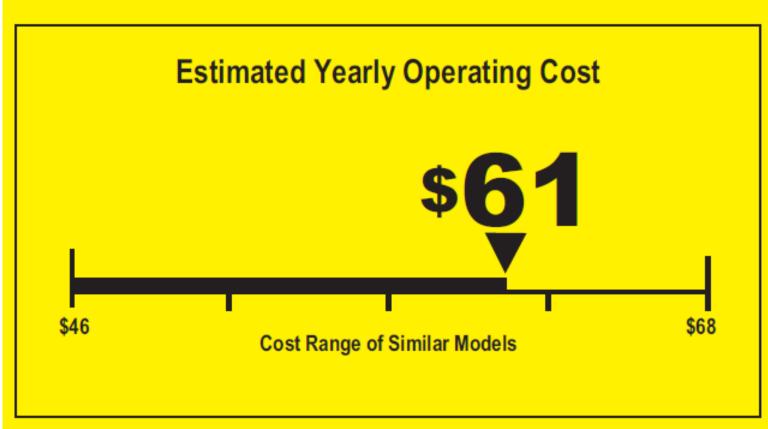

## ENERGYGUDE

Refrigerator-Freezer

- Automatic Defrost
- Side-Mounted Freezer
- Without Through-the-Door Ice

General Electric Model(s): ZIS360NX\*\*\*\*,

ZISS360NX\*\*\*\*

Capacity: 21.0 Cubic Feet

575 kWh

**Estimated Yearly Electricity Use** 

Your cost will depend on your utility rates and use.

- Cost range based only on models of similar capacity with automatic defrost, side-mounted freezer, and without through-the-door ice.
- Estimated operating cost based on a 2007 national average electricity cost of 10.65 cents per kWh.
- For more information, visit www.ftc.gov/appliances.