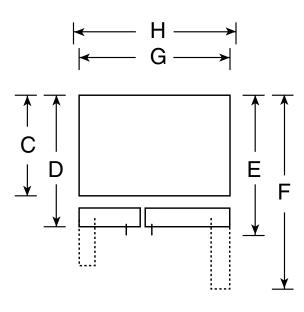

#### Dimensions and Installation Information (in inches)

| Overall<br>Dimensions | Height to top of hinge (in.) A                           | 69-1/4 |
|-----------------------|----------------------------------------------------------|--------|
|                       | Height to top of case (in.) <b>B</b>                     | 68-3/4 |
|                       | Case depth without door (in.) <b>C</b>                   | 23-7/8 |
|                       | Case depth less door handle (in.) <b>D</b>               | 27     |
|                       | Case depth with door handle (in.) <b>E</b>               | 29-1/2 |
|                       | Depth with fresh food door open 90° (in.) <b>F</b>       | 46     |
|                       | Width (in.) <b>G</b>                                     | 35-3/4 |
|                       | Width with door open 90° inc. door handle (in.) <b>H</b> | 41-3/8 |
| Air                   | Each side (in.)                                          | 1/8    |
|                       | Top (in.)                                                | 1      |
|                       | Back (in.)                                               | 2      |

†Water hook-up fits in back air clearance when calculating installation depth.

If installed against a wall, allow clearance of 10-3/4" on freezer side to remove bin.

Clearance required to remove fresh food full-size pan without disassembling is 15".