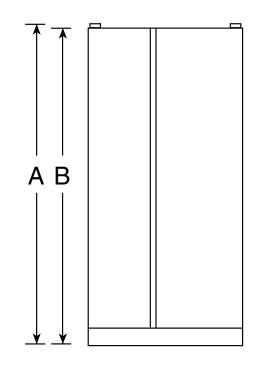

#### Dimensions and Installation Information (in inches)

| Overall<br>Dimensions | Height to top of hinge (in.) A                           | 69-1/4 |
|-----------------------|----------------------------------------------------------|--------|
|                       | Height to top of case (in.) <b>B</b>                     | 68-3/4 |
|                       | Case depth without door (in.) <b>C</b>                   | 23-7/8 |
|                       | Case depth less door handle (in.) <b>D</b>               | 27     |
|                       | Case depth with door handle (in.) <b>E</b>               | 29-1/2 |
|                       | Depth with fresh food door open 90° (in.) <b>F</b>       | 46     |
|                       | Width (in.) <b>G</b>                                     | 35-3/4 |
|                       | Width with door open 90° inc. door handle (in.) <b>H</b> | 41-3/8 |
| Air                   | Each side (in.)                                          | 1/8    |
|                       | Top (in.)                                                | 1      |
|                       | Back (in.)                                               | 2      |