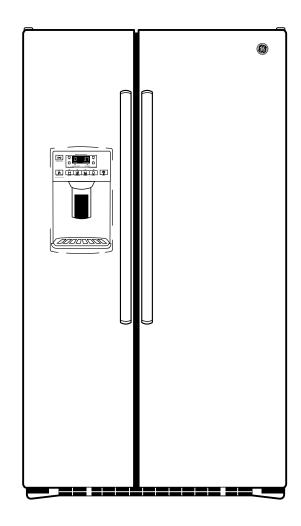

## GZS22DSJ/DMJ

## GE® 21.9 Cu. Ft. Counter-Depth Side-By-Side Refrigerator

# GZS22DSJ/DMJ

### GE® 21.9 Cu. Ft. Counter-Depth Side-By-Side Refrigerator

### **Features and Benefits**

- Counter-depth design Offers a built-in look by fitting nearly flush with surrounding cabinetry
- 70" tall
- LED Lighting Find all your favorite foods under natural-look light
- Integrated shelf support system Provides strong, flexible support
- Adjustable slide-out, spillproof glass shelves Raised edges help contain spills and make clean up quick and easy
- Adjustable clear door bins Offers ideal space for large containers in the door and frees up valuable shelf space
- Fresh food multi-level drawers Provides the ideal environment for storing your fruits and vegetables
- Glass freezer shelves Enjoy a high-end appearance with secure storage for a variety of items
- Quick Ice setting Create ice up to 50% faster than normal settings
- Advanced filtration Removes trace pharmaceuticals from water and ice\* and uses replacement filter MWF (\*Removes ibuprofen, atenolol, fluoxetine, progesterone and trimethoprim. These pharmaceuticals are not necessarily in all users' water)
- Model GZS22DSJSS Stainless steel
- Model GZS22DMJES Slate