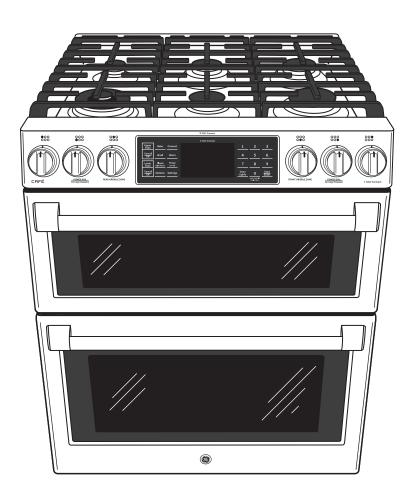

#### **FEATURES AND BENEFITS**

Edge-to-edge, six burner cooktop - A full range of burner options give you everything you need to cook like a pro

Cast-iron integrated griddle - From grilled cheese to pancakes to quesadillas, do it all right on the cooktop

21,000 BTU Tri-ring burner - Versatile burner creates intense heat perfect for searing, frying and sautéing

15,000 BTU Power Boil burner - Delivers high heat for fast boiling

WiFi Connect - Wirelessly control oven functions from your smartphone

Chef Connect - Three options with a single touch. For instant convenience, choose when to automatically sync clocks and the range elements with the microwave's surface light and vent

Self-clean, heavy-duty roller rack - Easily access items with racks that glide smoothly Temperature Probe - Internal probe allows monitoring of roasts and meats to assure they are thoroughly and accurately cooked without opening the oven door True European Convection - Achieve delicious results from a third heating element and fan combination

Self-clean with Steam Clean option - Clean your oven the way you want  $\,$ 

6.7 cu. ft. total double oven capacity - An upper everyday oven preheats quickly while the larger lower oven is perfect for dinner parties and large meals

Model CGS995EELDS - Black slate

Model CGS995SELSS - Stainless steel