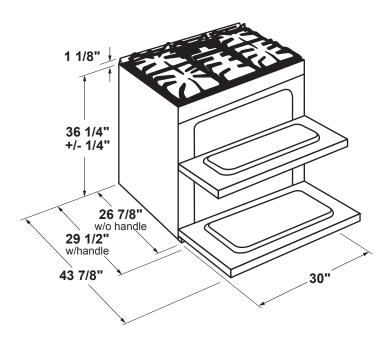

#### **DIMENSIONS AND INSTALLATION INFORMATION (IN INCHES)**

**ELECTRICAL REQUIREMENTS:** 120v; 60Hz, 15A **INSTALLATION INFORMATION:** Before installing, consult installation instructions packed with product for current dimensional data.

For all installations, install the required rear trim to back of range with 4 screws provided.