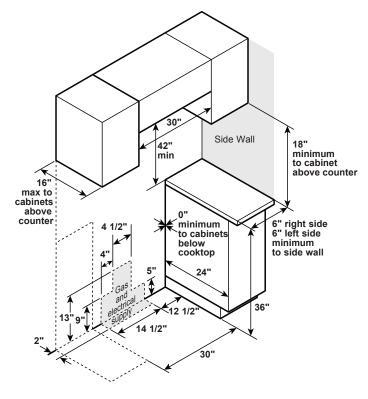

#### **DIMENSIONS AND INSTALLATION INFORMATION (IN INCHES)**

**ELECTRICAL REQUIREMENTS:** 120v; 60Hz, 15A **INSTALLATION INFORMATION:** Before installing, consult installation instructions packed with product for current dimensional data.

#### GAS PIPE AND ELECTRICAL OUTLET LOCATIONS

All GE ranges are equipped with an Anti-Tip device. The installation of this device is an important, required step in the installation of the range.