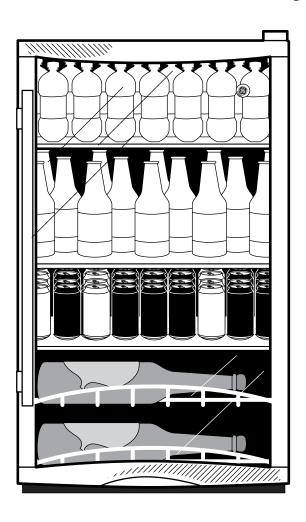

#### **Features and Benefits**

- Upfront electronic controls
- 109 can/31 bottle capacity
- 3 adjustable, full-depth & 2 half-depth wooden racks
- Gray glass door with silver accents
- Interior lighting
- Tubular handle
- Free-standing capability
- Reversible door
- Model GVS04BDWSS Stainless steel