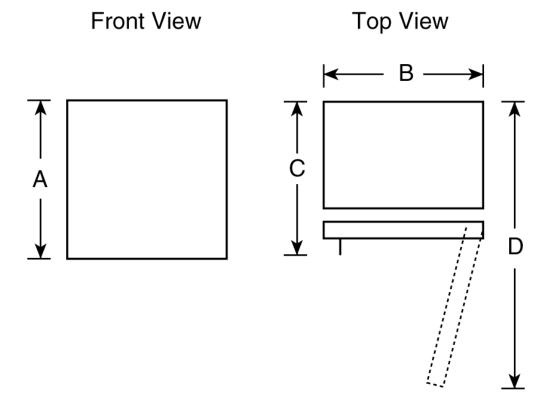

#### **Dimensions (in inches)**

| Overall<br>Dimensions | Height (in.) A                          | 33     |
|-----------------------|-----------------------------------------|--------|
|                       | Width (in.) B                           | 19     |
|                       | Depth with handle (in.) C               | 22-1/8 |
|                       | Depth with door open 90° (in.) <b>D</b> | 38-3/8 |
| Air<br>Clearances     | Each side (in.)                         | 1/2    |
|                       | Top (in.)                               | 2      |
|                       | Back (in.)                              | 2      |