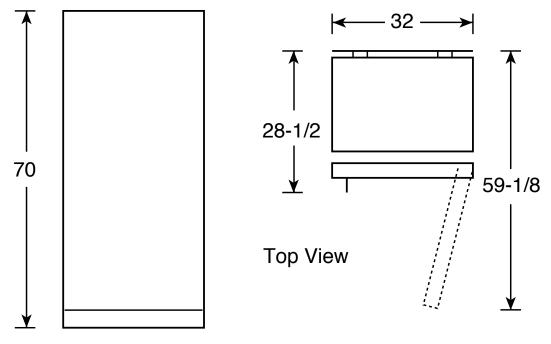

## Dimensions and Installation Information (in inches)

| Air Clearance   |   |
|-----------------|---|
| Each side (in.) | 3 |
| Top (in.)       | 3 |
| Back (in.)      | 3 |

Side View

For answers to your Monogram,® GE Profile™ or GE® appliance questions, visit our website at ge.com or call GE Answer Center® service, 800.626.2000.