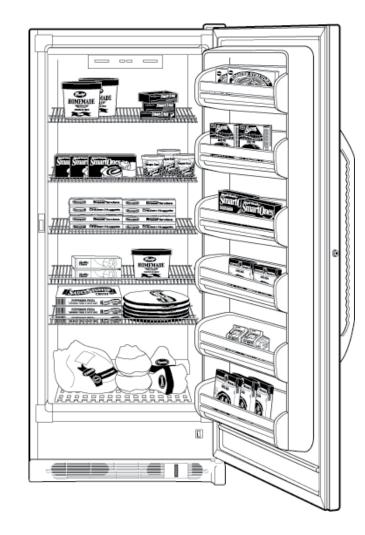

## **Features and Benefits**

- 20.3 cu. ft. Capacity
- Frost-Free
- 5 Cabinet Shelves (1 Adjustable)
- 5 Freezer Door Shelves
- 1 Sliding Bulk Storage Basket
- Lock
- Interior Light
- Power "On" Light
- Adjustable Temperature Control
- Model FUF20SURWW White