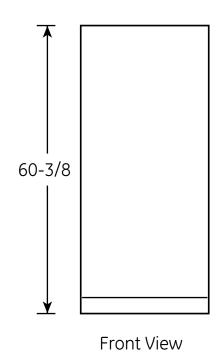

#### Dimensions and Installation Information (in inches)

| Air Clearance   |   |
|-----------------|---|
| Each side (in.) | 3 |
| Top (in.)       | 3 |
| Back (in.)      | 3 |

For answers to your Monogram,® GE Profile™ or GE® appliance questions, visit our website at ge.com or call GE Answer Center® service, 800.626.2000.