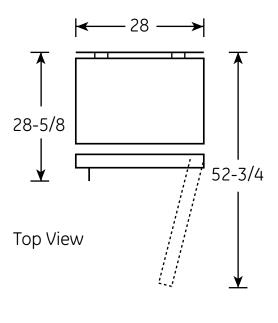

#### Dimensions and Installation Information (in inches)

| Air Clearance   |   |
|-----------------|---|
| Each side (in.) | 3 |
| Top (in.)       | 3 |
| Back (in.)      | 3 |

For answers to your Monogram,® GE Profile™ or GE® appliance questions, visit our website at ge.com or call GE Answer Center® service, 800.626.2000.