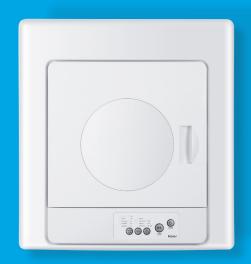

# 2.6 Cubic Foot Portable Electric Vented Dryer

HLP141E

#### **Electronic Control**

Provide precise control of your appliance, giving the confidence that it will perform with optimal results. Indicators show the operating status of the machine.

#### **Wall Mountable**

Portable dryer takes up no floor space with the option to mount on the wall and can be placed above a portable washing machine.

#### **More Easy-To-Use Features**

- Zinc Coated Steel Drum
- Electronic Control
- 3 Auto Dry Cycles(Heavy Duty, Normal, Delicate)
- Timed Dry Cycle
- 5 Timed Dry Settings
- 3 Temperature Settings
- End-of-Cycle Signal
- Cycle Progress LEDs (Red)
- Check Filter Indicator
- Temperature Dryness Sensor
- Interior Lint Filter
- Uses a Standard 3-Prong Outlet
- Requires 120V, 60Hz
- Wall Mountable Installation