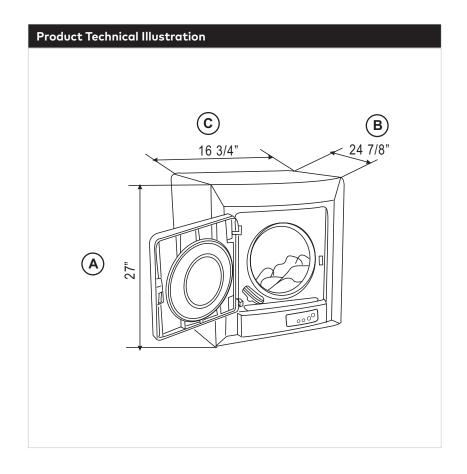

#### **Unit Specifications**

Width 16 3/4" Depth 24 7/8" 27" Height Weight 57.3 lbs.

UPC 688057397887

# 2.6 Cubic Foot Portable Electric Vented Dryer

HLP141E

| Letter | Overall Dimensions | in.     |  |
|--------|--------------------|---------|--|
| А      | Height             | 27"     |  |
| В      | Depth              | 24 7/8" |  |
| С      | Width              | 16 3/4" |  |
|        |                    |         |  |