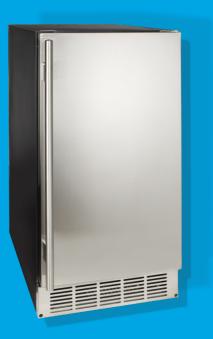

# Haier

### **Built-in Ice Machine**

HI50IB20SS



### **Signature Features**

#### High-Capacity Output

Provides 50 pounds of semi-clear ice per day

#### **Generous Storage**

Holds up to 25 pounds of ice

#### Large Storage Bin

Includes a removable function that makes entertaining easier

### Available

#### **Unit Specifications**

| Width  | 14 5/8"                    |
|--------|----------------------------|
| Depth  | 23 5/8" (including handle) |
| Height | 33 1/2" (including hinge)  |
| Weight | 84 lbs.                    |
| UPC    | 688057308241               |
|        |                            |

#### More Easy-To-Use Features

- Front-venting unit can be installed in cabinetry or as a freestanding unit
- Electronic cleaning cycle
- Reversible door (for right or left swing)

#### **Available Finishes**



Stainless Steel