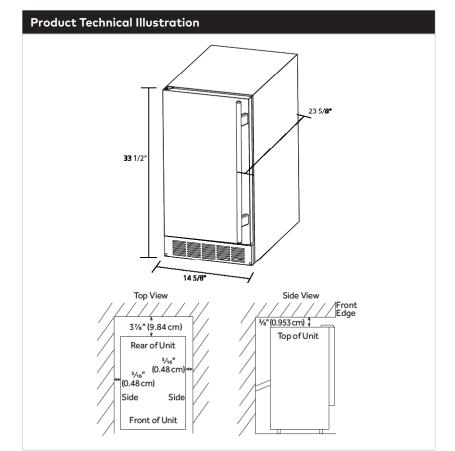

#### **Unit Specifications**

| Width  | 14 5/8"                    |
|--------|----------------------------|
| Depth  | 23 5/8" (including handle) |
| Height | 33 1/2" (including hinge)  |
| Weight | 84 lbs.                    |
| UPC    | 688057308241               |
|        |                            |

#### **Built-in Ice Maker**

HI50IB20SS

| in.                     |                               |  |  |  |
|-------------------------|-------------------------------|--|--|--|
| 33 1/2"                 |                               |  |  |  |
| 23 5/8"                 |                               |  |  |  |
| 14 5/8"                 |                               |  |  |  |
| 21 1/8"                 |                               |  |  |  |
| Installation Clearances |                               |  |  |  |
| Тор                     |                               |  |  |  |
| Rear                    |                               |  |  |  |
| Sides                   |                               |  |  |  |
|                         | 33 1/2"<br>23 5/8"<br>14 5/8" |  |  |  |