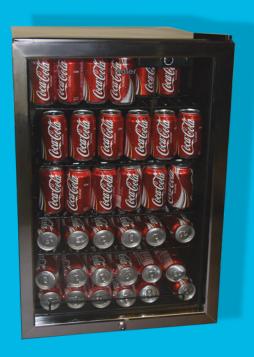

## 150-Can Capacity Beverage Center

HBCN05FVS

Product image does not represent final photography.

### Features\*

- Glass Door with Black Cabinet & Metal Door Trim
- Automatic Interior Light
- 4 Full-Width Adjustable Black Vinyl-Coated Shelves to Accommodate a Variety of Bottles and Cans
- Temperature Range 39° 61°Fahrenheit (Average Temperature Range for Middle Shelf of Unit)
- Recessed Handle
- Security Lock and Key
- Adjustable Thermostat
- Reversible Door
- Manual Defrost
- Removable Lower Rack