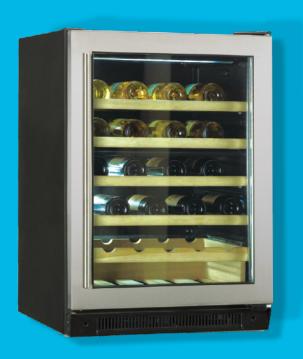

# 5.58 Cubic Foot 48-Bottle Capacity Built-In Wine Cellar

**WC200GS** 

Product image does not represent final photography.

#### Features\*

- Store up to 48-Bottle
- Electronic Controls
- Sabbath Mode
- Dual Zone Temperature Management
- Optimized Temperature Range
- S/S door with 3/4" pro style handle
- Soft lighting (auto/manual)
- Four glide-out Shelves w/Wood Trim
- Glide-out storage basket
- Reversible door (for right or left swing)
- Leveling legs