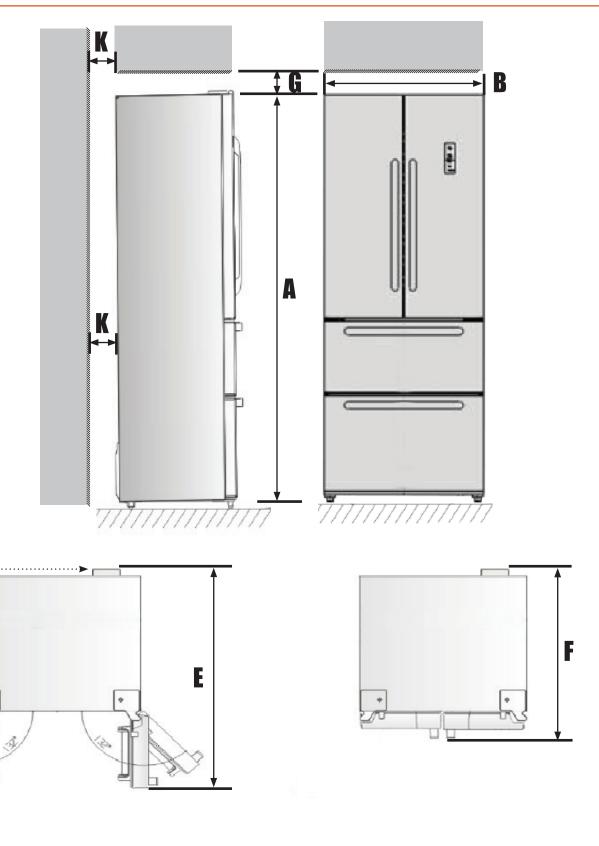

## Installation - Flush with refrigerator door

## Installation - Flush with refrigerator chassis

## RF15N1BSD

|   | Product dimensions                                                   | inches | mm     |
|---|----------------------------------------------------------------------|--------|--------|
| Α | Overall height of produt                                             | 71 3/8 | 1813   |
| В | Overall width of product                                             | 27 5/8 | 700    |
| С | Width - between 90° and 132° door opening                            | 11 3/8 | 287.5  |
| D | Overall depth (excludes handle)                                      | 25 ¾   | 654    |
| E | Overall depth including 90° door rotation                            | 40 3/8 | 1025.5 |
| F | Overall depth (including handles and doors)                          | 30 ¾   | 781    |
|   | Minimum Clearances                                                   |        |        |
| G | Top clearance (min.)                                                 | 2      | 50     |
| Н | Side clearance - Flush with door - Full door rotation                | 4      | 100    |
| J | Side clearance - flush with refrigerator chassis- Full door rotation | 1/2    | 12.5   |
| К | Rear clearance                                                       | 2      | 50     |