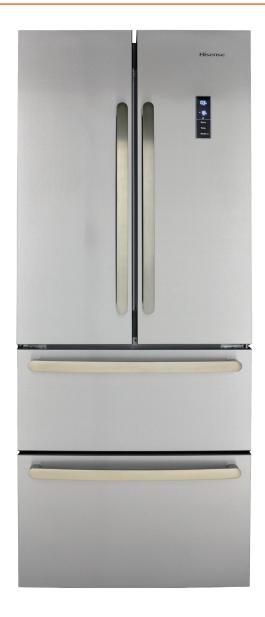

## RF15N1BSD

French Door Bottom Freezer

| Capacity                                          | Capacity                                  |  |  |  |
|---------------------------------------------------|-------------------------------------------|--|--|--|
| Refrigerator capacity                             | 11.7 cu.ft.                               |  |  |  |
| Freezer capacity                                  | 3.0 cu.ft.                                |  |  |  |
| Total capacity                                    | 14.7cu.ft.                                |  |  |  |
| Features - Refrigerator                           |                                           |  |  |  |
| Configuration                                     | French Door Bottom Freezer                |  |  |  |
| Temperature Management System                     | Electronic                                |  |  |  |
| Interior Lighting                                 | LED                                       |  |  |  |
| Contol Panel                                      | LED Door Display with Touch Control Syste |  |  |  |
| Spill-proof shelves                               | 3                                         |  |  |  |
| Multi Air Flow System                             | Yes                                       |  |  |  |
| Super Cool                                        | Yes                                       |  |  |  |
| Door alarm                                        | Yes                                       |  |  |  |
| Vacation Mode                                     | Yes                                       |  |  |  |
| Folding Shelf                                     | 1                                         |  |  |  |
| Features - Freezer                                |                                           |  |  |  |
| Freezer Type                                      | Drawer                                    |  |  |  |
| Drawer accessible from the outside                | 2                                         |  |  |  |
| Drawer closing system                             | Yes                                       |  |  |  |
| Super Freeze                                      | Yes                                       |  |  |  |
| Twist Ice Tray                                    | Yes                                       |  |  |  |
| Ice maker access                                  | Freezer compartment                       |  |  |  |
| Appearance                                        |                                           |  |  |  |
| Door Design                                       | Flat                                      |  |  |  |
| Concealed Hinges                                  | Yes                                       |  |  |  |
| Handle Type                                       | Curved shape                              |  |  |  |
| Freestanding                                      | Yes                                       |  |  |  |
| Counter-Depth Dimensions                          | Yes                                       |  |  |  |
| Cabinet Color                                     | Grey                                      |  |  |  |
| Color Appearance                                  | Stainless Steel                           |  |  |  |
| Wine and eggs rack                                | Yes                                       |  |  |  |
| Electrical Requirements                           |                                           |  |  |  |
| Volts; Hertz; Amps                                | 120V; 60Hz ; 15 amp circuit               |  |  |  |
| Energy Consumption                                | 538 kWh per year                          |  |  |  |
| Dimensions                                        |                                           |  |  |  |
| Overall Height (in.)                              | 71 3/8"                                   |  |  |  |
| Overall Width (in.)                               | 27 5/8"                                   |  |  |  |
| Overal Depth (in.) (including cabinet and handle) | 30 ¾"                                     |  |  |  |
| Overall depth(in.) without door                   | 25 ¾"                                     |  |  |  |
| Warranty                                          |                                           |  |  |  |
| Full 1 Year                                       | Entire Appliance; In-Home; Parts & Labor  |  |  |  |
| Limited Additional 9 Years (10 Years Total)       | Sealed System; Parts only; In-Home        |  |  |  |