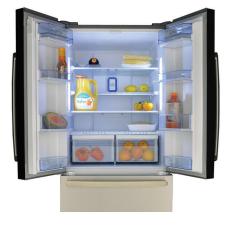

## RF15N1BSD

French Door Bottom Freezer

| Capacity                                          | Capacity                                  |  |  |  |
|---------------------------------------------------|-------------------------------------------|--|--|--|
| Refrigerator capacity                             | 11.7 cu.ft.                               |  |  |  |
| Freezer capacity                                  | 3.0 cu.ft.                                |  |  |  |
| Total capacity                                    | 14.7cu.ft.                                |  |  |  |
| Features - Refrigerator                           |                                           |  |  |  |
| Configuration                                     | French Door Bottom Freezer                |  |  |  |
| Temperature Management System                     | Electronic                                |  |  |  |
| Interior Lighting                                 | LED                                       |  |  |  |
| Contol Panel                                      | LED Door Display with Touch Control Syste |  |  |  |
| Spill-proof shelves                               | 3                                         |  |  |  |
| Multi Air Flow System                             | Yes                                       |  |  |  |
| Super Cool                                        | Yes                                       |  |  |  |
| Door alarm                                        | Yes                                       |  |  |  |
| Vacation Mode                                     | Yes                                       |  |  |  |
| Folding Shelf                                     | 1                                         |  |  |  |
| Features - Freezer                                |                                           |  |  |  |
| Freezer Type                                      | Drawer                                    |  |  |  |
| Drawer accessible from the outside                | 2                                         |  |  |  |
| Drawer closing system                             | Yes                                       |  |  |  |
| Super Freeze                                      | Yes                                       |  |  |  |
| Twist Ice Tray                                    | Yes                                       |  |  |  |
| Ice maker access                                  | Freezer compartment                       |  |  |  |
| Appearance                                        |                                           |  |  |  |
| Door Design                                       | Flat                                      |  |  |  |
| Concealed Hinges                                  | Yes                                       |  |  |  |
| Handle Type                                       | Curved shape                              |  |  |  |
| Freestanding                                      | Yes                                       |  |  |  |
| Counter-Depth Dimensions                          | Yes                                       |  |  |  |
| Cabinet Color                                     | Grey                                      |  |  |  |
| Color Appearance                                  | Stainless Steel                           |  |  |  |
| Wine and eggs rack                                | Yes                                       |  |  |  |
| Electrical Requirements                           |                                           |  |  |  |
| Volts; Hertz; Amps                                | 120V; 60Hz ; 15 amp circuit               |  |  |  |
| Energy Consumption                                | 538 kWh per year                          |  |  |  |
| Dimensions                                        |                                           |  |  |  |
| Overall Height (in.)                              | 71 3/8"                                   |  |  |  |
| Overall Width (in.)                               | 27 5/8"                                   |  |  |  |
| Overal Depth (in.) (including cabinet and handle) | 30 ¾"                                     |  |  |  |
| Overall depth(in.) without door                   | 25 ¾"                                     |  |  |  |
| Warranty                                          |                                           |  |  |  |
| Full 1 Year                                       | Entire Appliance; In-Home; Parts & Labor  |  |  |  |
| Limited Additional 9 Years (10 Years Total)       | Sealed System; Parts only; In-Home        |  |  |  |