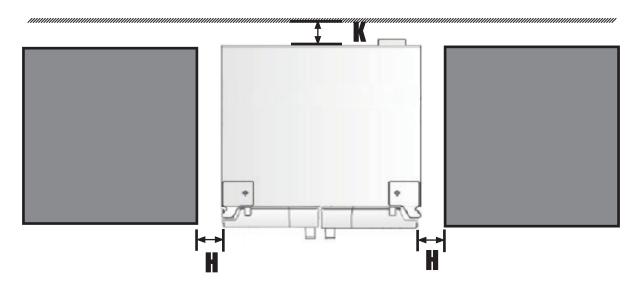

## RF15N1BSD

|   | Product dimensions                                                   | inches | mm     |
|---|----------------------------------------------------------------------|--------|--------|
| Α | Overall height of produt                                             | 71 3/8 | 1813   |
| В | Overall width of product                                             | 27 5/8 | 700    |
| С | Width - between 90° and 132° door opening                            | 11 3/8 | 287.5  |
| D | Overall depth (excludes handle)                                      | 25 ¾   | 654    |
| E | Overall depth including 90° door rotation                            | 40 3/8 | 1025.5 |
| F | Overall depth (including handles and doors)                          | 30 ¾   | 781    |
|   | Minimum Clearances                                                   |        |        |
| G | Top clearance (min.)                                                 | 2      | 50     |
| Н | Side clearance - Flush with door - Full door rotation                | 4      | 100    |
| J | Side clearance - flush with refrigerator chassis- Full door rotation | 1/2    | 12.5   |
| К | Rear clearance                                                       | 2      | 50     |