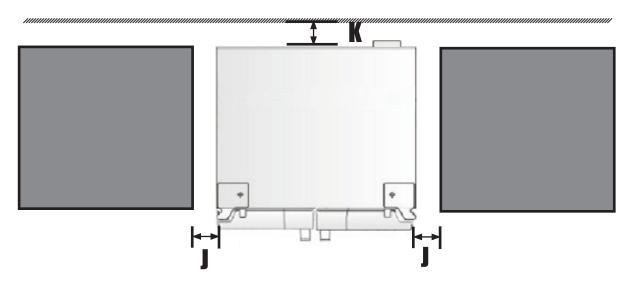

## Installation - Flush with refrigerator chassis

## RF15N1BSD

|   | Product dimensions                                                   | inches | mm     |
|---|----------------------------------------------------------------------|--------|--------|
| Α | Overall height of produt                                             | 71 3/8 | 1813   |
| В | Overall width of product                                             | 27 5/8 | 700    |
| С | Width - between 90° and 132° door opening                            | 11 3/8 | 287.5  |
| D | Overall depth (excludes handle)                                      | 25 ¾   | 654    |
| E | Overall depth including 90° door rotation                            | 40 3/8 | 1025.5 |
| F | Overall depth (including handles and doors)                          | 30 ¾   | 781    |
|   | Minimum Clearances                                                   |        |        |
| G | Top clearance (min.)                                                 | 2      | 50     |
| Н | Side clearance - Flush with door - Full door rotation                | 4      | 100    |
| J | Side clearance - flush with refrigerator chassis- Full door rotation | 1/2    | 12.5   |
| К | Rear clearance                                                       | 2      | 50     |