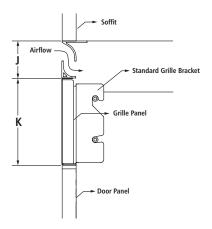

#### STANDARD INSTALLATION REQUIREMENTS - FLUSH GRILLE PANEL

SIDE VIEW - PANEL KIT

IB36NIXEXRW

FRONT VIEW

- Attach the standard grille with the provided standard grille bracket.
- This bracket allows for the required minimum air gap between the refrigerator and the grille.

### INTEGRATED INSTALLATION REQUIREMENTS - FULL-HEIGHT GRILLE PANEL

- Attach the full-height grille with the provided integrated grille bracket.
- Requires a minimum of 6" (15.2 cm) of open space above the refrigerator, which must not be blocked in any way, including soffits.

### **Airflow Venting Requirements**

Fully integrated installations require a minimum of 6" (15.2 cm) of open space above the refrigerator. This space must not be blocked in any way, including soffits.