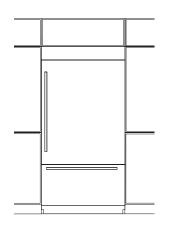

## PRODUCT DIMENSIONS

**FRONT VIEW** 

**TOP VIEW** 

| MODEL # |                                                                                             | JB36NXFXRW<br>JB36NXFXLW |       |
|---------|---------------------------------------------------------------------------------------------|--------------------------|-------|
|         |                                                                                             | in                       | cm    |
| Α       | Width of door                                                                               | 35                       | 88.9  |
| В       | Overall width                                                                               | 353/4                    | 90.8  |
| C       | Height of top grille and bracket                                                            | 61/2                     | 16.5  |
| D       | Space between door and top grille                                                           | 3/8                      | 0.8   |
| E       | Height of door handle<br>Pro-Style® Stainless                                               | 323/8                    | 82.2  |
|         | Euro-Style Stainless                                                                        | 371/8                    | 96.0  |
| F       | Height to top of door handle<br>Pro-Style® Stainless                                        | 423/8                    | 107.6 |
|         | Euro-Style Stainless                                                                        | 447/8                    | 114.0 |
| G       | Height of door                                                                              | 523/8                    | 133.0 |
| Н       | Space between door and drawer                                                               | 1/8                      | 0.3   |
|         | Height to top of drawer handle<br>Pro-Style® Stainless                                      | 193/8                    | 49.2  |
|         | Euro-Style Stainless                                                                        | 191/4                    | 48.7  |
| J       | Height of drawer                                                                            | 201/2                    | 52.1  |
| K       | Height of bottom grille                                                                     | 3                        | 7.6   |
| L       | Width of recessed refrigerator                                                              | 35                       | 88.9  |
| М       | Width from side of refrigerator<br>to handle – door fully open 110°<br>Pro-Style® Stainless | 131/4                    | 33.6  |
|         | Euro-Style Stainless                                                                        | 125/8                    | 32.1  |
| N       | Width from side of refrigerator<br>to handle – door open 90°<br>Pro-Style® Stainless        | 2                        | 5.1   |
|         | Euro-Style Stainless                                                                        | 11/2                     | 3.9   |
| 0       | Depth without door panel kit                                                                | 24                       | 61.0  |
|         | Depth with door<br>Pro-Style® Stainless panel kit                                           | 243/4                    | 62.9  |
| Р       | Euro-Style Stainless panel kit                                                              | 243/4                    | 62.9  |
|         | Custom panel (3/4"/1.9 cm)                                                                  | 243/4                    | 62.9  |
| Q       | Depth with handle<br>Pro-Style® Stainless                                                   | 273/8                    | 69.5  |
| •       | Euro-Style Stainless                                                                        | 267/8                    | 68.3  |
| R       | Depth with door open 90°                                                                    | 585/8                    | 148.9 |
|         |                                                                                             |                          |       |