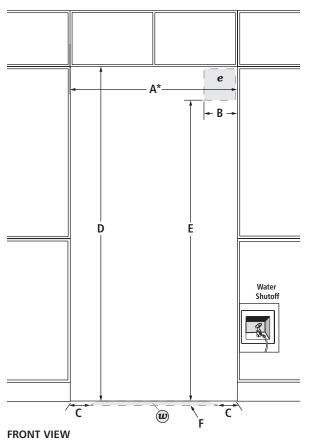

#### OPENING/CLEARANCE DIMENSIONS

| MOE        | PEL#                                                                   | JB36NXFXL |       |
|------------|------------------------------------------------------------------------|-----------|-------|
|            |                                                                        | in        | cm    |
| <b>A</b> * | Width (min.)                                                           | 36        | 91.4  |
| В          | Width of recommended electrical location                               | 4         | 10.2  |
| С          | Distance from side of cabinet to recommended water connection location | 6         | 15.2  |
| D          | Height (min.)                                                          | 841/4     | 214.0 |
| Ε          | Height to recommended electrical location                              | 77        | 195.6 |
| F          | Depth of recommended water connection location (max.)                  | 1         | 2.5   |
| e          | Recommended electrical connection location                             |           |       |
| w          | Recommended water connection location                                  |           |       |

<sup>\*</sup>Minimum width must extend behind the face of the cabinet for at least 2" (5.1 cm).

#### **ELECTRICAL REQUIREMENTS**

115 volt, 60 Hz, AC only, 15- or 20-amp fused, grounded circuit is required. A dedicated circuit is recommended. Use an outlet that cannot be turned off by a switch. Do not use an extension cord.

#### WATER PRESSURE REQUIREMENTS

A cold water supply with water pressure between 30 and 120 psi (207 and 827 kPa) is required to operate the ice maker. Call a licensed, qualified plumber with any questions about the water pressure.