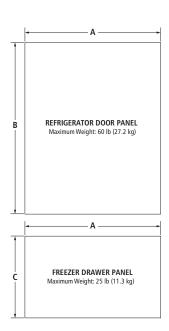

# STANDARD INSTALLATION – FLUSH GRILLE CUSTOM OVERLAY PANEL DIMENSIONS

| MODEL#  |                                   | JB36NXFXLW |       |
|---------|-----------------------------------|------------|-------|
|         |                                   | in         | cm    |
| REVEAL* |                                   | 3/8        | 1.0   |
| Α       | Width of panel                    | 351/4      | 89.5  |
| В       | Height of top grille filler       | 1          | 2.5   |
| C**     | Height of top grille panel        | 53/4       | 14.6  |
| D       | Height of refrigerator door panel | 523/8      | 133.0 |
| E       | Height of freezer drawer panel    | 201/2      | 52.1  |
| REVEAL* |                                   | 1/8        | 0.3   |
| Α       | Width of panel                    | 35¾        | 90.8  |
| В       | Height of top grille filler       | 1          | 2.5   |
| C**     | Height of top grille panel        | 53/4       | 14.6  |
| D       | Height of refrigerator door panel | 523/8      | 133.0 |
| E       | Height of freezer drawer panel    | 201/2      | 52.1  |

<sup>\*</sup>Gap between door panel and adjacent cabinet.

NOTE: The required thickness for all panels is  $^3\!/^4$ " (1.9 cm). This installation does not require filler or backer panels.

Maximum Weight: 7 lb (3.2 kg)

<sup>\*\*</sup>Grille panel height allows for an air gap critical to refrigerator performance.

| MODEL # |                                                                                                                                                                                                                                                                                                                                                                                                                                                                                                                                                                                                                                                                                                                                                                                                                                                                                                                                                                                                                                                                                                                                                                                                                                                                                                                                                                                                                                                                                                                                                                                                                                                                                                                                                                                                                                                                                                                                                                                                                                                                                                                                | JB36NXFXRW<br>JB36NXFXLW |       |
|---------|--------------------------------------------------------------------------------------------------------------------------------------------------------------------------------------------------------------------------------------------------------------------------------------------------------------------------------------------------------------------------------------------------------------------------------------------------------------------------------------------------------------------------------------------------------------------------------------------------------------------------------------------------------------------------------------------------------------------------------------------------------------------------------------------------------------------------------------------------------------------------------------------------------------------------------------------------------------------------------------------------------------------------------------------------------------------------------------------------------------------------------------------------------------------------------------------------------------------------------------------------------------------------------------------------------------------------------------------------------------------------------------------------------------------------------------------------------------------------------------------------------------------------------------------------------------------------------------------------------------------------------------------------------------------------------------------------------------------------------------------------------------------------------------------------------------------------------------------------------------------------------------------------------------------------------------------------------------------------------------------------------------------------------------------------------------------------------------------------------------------------------|--------------------------|-------|
|         |                                                                                                                                                                                                                                                                                                                                                                                                                                                                                                                                                                                                                                                                                                                                                                                                                                                                                                                                                                                                                                                                                                                                                                                                                                                                                                                                                                                                                                                                                                                                                                                                                                                                                                                                                                                                                                                                                                                                                                                                                                                                                                                                | in                       | cm    |
| REVEAL* |                                                                                                                                                                                                                                                                                                                                                                                                                                                                                                                                                                                                                                                                                                                                                                                                                                                                                                                                                                                                                                                                                                                                                                                                                                                                                                                                                                                                                                                                                                                                                                                                                                                                                                                                                                                                                                                                                                                                                                                                                                                                                                                                | 3/8                      | 1.0   |
| Α       | Width of panel                                                                                                                                                                                                                                                                                                                                                                                                                                                                                                                                                                                                                                                                                                                                                                                                                                                                                                                                                                                                                                                                                                                                                                                                                                                                                                                                                                                                                                                                                                                                                                                                                                                                                                                                                                                                                                                                                                                                                                                                                                                                                                                 | 351/4                    | 89.5  |
| В       | Height of top grille panel                                                                                                                                                                                                                                                                                                                                                                                                                                                                                                                                                                                                                                                                                                                                                                                                                                                                                                                                                                                                                                                                                                                                                                                                                                                                                                                                                                                                                                                                                                                                                                                                                                                                                                                                                                                                                                                                                                                                                                                                                                                                                                     | 65/8                     | 16.8  |
| С       | Height of refrigerator door panel                                                                                                                                                                                                                                                                                                                                                                                                                                                                                                                                                                                                                                                                                                                                                                                                                                                                                                                                                                                                                                                                                                                                                                                                                                                                                                                                                                                                                                                                                                                                                                                                                                                                                                                                                                                                                                                                                                                                                                                                                                                                                              | 523/8                    | 133.0 |
| D       | Height of freezer drawer panel                                                                                                                                                                                                                                                                                                                                                                                                                                                                                                                                                                                                                                                                                                                                                                                                                                                                                                                                                                                                                                                                                                                                                                                                                                                                                                                                                                                                                                                                                                                                                                                                                                                                                                                                                                                                                                                                                                                                                                                                                                                                                                 | 201/2                    | 52.1  |
| REVEAL* |                                                                                                                                                                                                                                                                                                                                                                                                                                                                                                                                                                                                                                                                                                                                                                                                                                                                                                                                                                                                                                                                                                                                                                                                                                                                                                                                                                                                                                                                                                                                                                                                                                                                                                                                                                                                                                                                                                                                                                                                                                                                                                                                | 1/8                      | 0.3   |
| Α       | Width of panel                                                                                                                                                                                                                                                                                                                                                                                                                                                                                                                                                                                                                                                                                                                                                                                                                                                                                                                                                                                                                                                                                                                                                                                                                                                                                                                                                                                                                                                                                                                                                                                                                                                                                                                                                                                                                                                                                                                                                                                                                                                                                                                 | 35¾                      | 90.8  |
| В       | Height of top grille panel                                                                                                                                                                                                                                                                                                                                                                                                                                                                                                                                                                                                                                                                                                                                                                                                                                                                                                                                                                                                                                                                                                                                                                                                                                                                                                                                                                                                                                                                                                                                                                                                                                                                                                                                                                                                                                                                                                                                                                                                                                                                                                     | 65/8                     | 16.8  |
| С       | Height of refrigerator door panel                                                                                                                                                                                                                                                                                                                                                                                                                                                                                                                                                                                                                                                                                                                                                                                                                                                                                                                                                                                                                                                                                                                                                                                                                                                                                                                                                                                                                                                                                                                                                                                                                                                                                                                                                                                                                                                                                                                                                                                                                                                                                              | 523/8                    | 133.0 |
| D       | Height of freezer drawer panel                                                                                                                                                                                                                                                                                                                                                                                                                                                                                                                                                                                                                                                                                                                                                                                                                                                                                                                                                                                                                                                                                                                                                                                                                                                                                                                                                                                                                                                                                                                                                                                                                                                                                                                                                                                                                                                                                                                                                                                                                                                                                                 | 201/2                    | 52.1  |
| 46 1 .  | The state of the s |                          |       |

<sup>\*</sup>Gap between door panel and adjacent cabinet.

NOTE: The required thickness for all panels is 3/4" (1.9 cm). This installation does not require filler or backer panels.