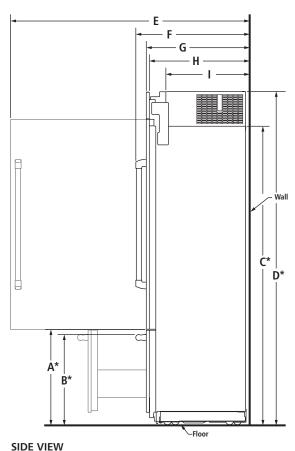

#### OPENING/CLEARANCE DIMENSIONS

| MOE        | PEL#                                                                   | JB36NXFXL |       |
|------------|------------------------------------------------------------------------|-----------|-------|
|            |                                                                        | in        | cm    |
| <b>A</b> * | Width (min.)                                                           | 36        | 91.4  |
| В          | Width of recommended electrical location                               | 4         | 10.2  |
| С          | Distance from side of cabinet to recommended water connection location | 6         | 15.2  |
| D          | Height (min.)                                                          | 841/4     | 214.0 |
| Ε          | Height to recommended electrical location                              | 77        | 195.6 |
| F          | Depth of recommended water connection location (max.)                  | 1         | 2.5   |
| e          | Recommended electrical connection location                             |           |       |
| w          | Recommended water connection location                                  |           |       |

<sup>\*</sup>Minimum width must extend behind the face of the cabinet for at least 2" (5.1 cm).