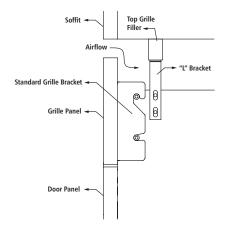

### INTEGRATED INSTALLATION REQUIREMENTS - FULL-HEIGHT GRILLE PANEL

- Attach the full-height grille with the provided integrated grille bracket.
- Requires a minimum of 6" (15.2 cm) of open space above the refrigerator, which must not be blocked in any way, including soffits.