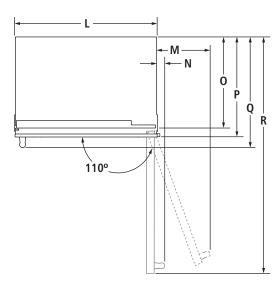

## DIMENSIONS AS INSTALLED

| MODEL #    |                                                               | JB36NXFXRW<br>JB36NXFXLW |       |
|------------|---------------------------------------------------------------|--------------------------|-------|
|            |                                                               | in                       | cm    |
| <b>A</b> * | Height to top of drawer (min.)                                | 231/2                    | 59.7  |
| В*         | Height to top of drawer handle (min.)<br>Pro-Style® Stainless | 223//8                   | 56.8  |
|            | Euro-Style Stainless                                          | 221/4                    | 56.3  |
| <b>C</b> * | Height to top of door (min.)                                  | 743/8                    | 188.9 |
| D*         | Height to top of grille and bracket (min.)                    | 831/8                    | 211.1 |
| Е          | Depth with door open 90° (min.)                               | 58%                      | 148.9 |
| F          | Depth with handle (min.)<br>Pro-Style® Stainless              | 273/8                    | 69.5  |
|            | Euro-Style Stainless                                          | 261//8                   | 68.3  |
|            | Depth with door (min.)<br>Pro-Style® Stainless panel kit      | 243/4                    | 62.9  |
| G          | Euro-Style Stainless panel kit                                | 243/4                    | 62.9  |
|            | Custom panel (¾"/1.9 cm)                                      | 243/4                    | 62.9  |
| Н          | Depth without door panel kit (min.)                           | 24                       | 61.0  |
| ı          | Depth of compressor (min.)                                    | 197/8                    | 50.5  |
| J          | Space between top grille and soffit                           | 1                        | 2.5   |
| K          | Height of top grille                                          | 51/2                     | 14.0  |
|            |                                                               |                          |       |

<sup>\*</sup>Add 11/8" (2.9 cm) to the height dimension when leveling legs are fully extended.

SIDE VIEW - PANEL KIT