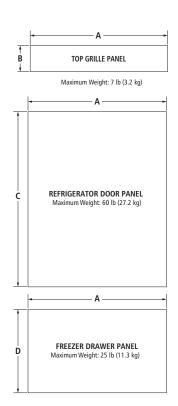

## INTEGRATED INSTALLATION – FULL-HEIGHT GRILLE CUSTOM OVERLAY PANEL DIMENSIONS

| MODEL # |                                                                                                                                                                                                                                                                                                                                                                                                                                                                                                                                                                                                                                                                                                                                                                                                                                                                                                                                                                                                                                                                                                                                                                                                                                                                                                                                                                                                                                                                                                                                                                                                                                                                                                                                                                                                                                                                                                                                                                                                                                                                                                                                | JB36NXFXRW<br>JB36NXFXLW |       |
|---------|--------------------------------------------------------------------------------------------------------------------------------------------------------------------------------------------------------------------------------------------------------------------------------------------------------------------------------------------------------------------------------------------------------------------------------------------------------------------------------------------------------------------------------------------------------------------------------------------------------------------------------------------------------------------------------------------------------------------------------------------------------------------------------------------------------------------------------------------------------------------------------------------------------------------------------------------------------------------------------------------------------------------------------------------------------------------------------------------------------------------------------------------------------------------------------------------------------------------------------------------------------------------------------------------------------------------------------------------------------------------------------------------------------------------------------------------------------------------------------------------------------------------------------------------------------------------------------------------------------------------------------------------------------------------------------------------------------------------------------------------------------------------------------------------------------------------------------------------------------------------------------------------------------------------------------------------------------------------------------------------------------------------------------------------------------------------------------------------------------------------------------|--------------------------|-------|
|         |                                                                                                                                                                                                                                                                                                                                                                                                                                                                                                                                                                                                                                                                                                                                                                                                                                                                                                                                                                                                                                                                                                                                                                                                                                                                                                                                                                                                                                                                                                                                                                                                                                                                                                                                                                                                                                                                                                                                                                                                                                                                                                                                | in                       | cm    |
| REVEAL* |                                                                                                                                                                                                                                                                                                                                                                                                                                                                                                                                                                                                                                                                                                                                                                                                                                                                                                                                                                                                                                                                                                                                                                                                                                                                                                                                                                                                                                                                                                                                                                                                                                                                                                                                                                                                                                                                                                                                                                                                                                                                                                                                | 3/8                      | 1.0   |
| Α       | Width of panel                                                                                                                                                                                                                                                                                                                                                                                                                                                                                                                                                                                                                                                                                                                                                                                                                                                                                                                                                                                                                                                                                                                                                                                                                                                                                                                                                                                                                                                                                                                                                                                                                                                                                                                                                                                                                                                                                                                                                                                                                                                                                                                 | 351/4                    | 89.5  |
| В       | Height of top grille panel                                                                                                                                                                                                                                                                                                                                                                                                                                                                                                                                                                                                                                                                                                                                                                                                                                                                                                                                                                                                                                                                                                                                                                                                                                                                                                                                                                                                                                                                                                                                                                                                                                                                                                                                                                                                                                                                                                                                                                                                                                                                                                     | 65/8                     | 16.8  |
| С       | Height of refrigerator door panel                                                                                                                                                                                                                                                                                                                                                                                                                                                                                                                                                                                                                                                                                                                                                                                                                                                                                                                                                                                                                                                                                                                                                                                                                                                                                                                                                                                                                                                                                                                                                                                                                                                                                                                                                                                                                                                                                                                                                                                                                                                                                              | 523/8                    | 133.0 |
| D       | Height of freezer drawer panel                                                                                                                                                                                                                                                                                                                                                                                                                                                                                                                                                                                                                                                                                                                                                                                                                                                                                                                                                                                                                                                                                                                                                                                                                                                                                                                                                                                                                                                                                                                                                                                                                                                                                                                                                                                                                                                                                                                                                                                                                                                                                                 | 201/2                    | 52.1  |
| REVEAL* |                                                                                                                                                                                                                                                                                                                                                                                                                                                                                                                                                                                                                                                                                                                                                                                                                                                                                                                                                                                                                                                                                                                                                                                                                                                                                                                                                                                                                                                                                                                                                                                                                                                                                                                                                                                                                                                                                                                                                                                                                                                                                                                                | 1/8                      | 0.3   |
| Α       | Width of panel                                                                                                                                                                                                                                                                                                                                                                                                                                                                                                                                                                                                                                                                                                                                                                                                                                                                                                                                                                                                                                                                                                                                                                                                                                                                                                                                                                                                                                                                                                                                                                                                                                                                                                                                                                                                                                                                                                                                                                                                                                                                                                                 | 35¾                      | 90.8  |
| В       | Height of top grille panel                                                                                                                                                                                                                                                                                                                                                                                                                                                                                                                                                                                                                                                                                                                                                                                                                                                                                                                                                                                                                                                                                                                                                                                                                                                                                                                                                                                                                                                                                                                                                                                                                                                                                                                                                                                                                                                                                                                                                                                                                                                                                                     | 65/8                     | 16.8  |
| С       | Height of refrigerator door panel                                                                                                                                                                                                                                                                                                                                                                                                                                                                                                                                                                                                                                                                                                                                                                                                                                                                                                                                                                                                                                                                                                                                                                                                                                                                                                                                                                                                                                                                                                                                                                                                                                                                                                                                                                                                                                                                                                                                                                                                                                                                                              | 523/8                    | 133.0 |
| D       | Height of freezer drawer panel                                                                                                                                                                                                                                                                                                                                                                                                                                                                                                                                                                                                                                                                                                                                                                                                                                                                                                                                                                                                                                                                                                                                                                                                                                                                                                                                                                                                                                                                                                                                                                                                                                                                                                                                                                                                                                                                                                                                                                                                                                                                                                 | 201/2                    | 52.1  |
| 46 1 .  | The state of the s |                          |       |

<sup>\*</sup>Gap between door panel and adjacent cabinet.

NOTE: The required thickness for all panels is 3/4" (1.9 cm). This installation does not require filler or backer panels.