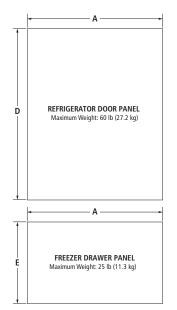

# STANDARD INSTALLATION – FLUSH GRILLE CUSTOM OVERLAY PANEL DIMENSIONS

| MODEL#  |                                   | JB36NXFXLW |       |
|---------|-----------------------------------|------------|-------|
|         |                                   | in         | cm    |
| REVEAL* |                                   | 3/8        | 1.0   |
| Α       | Width of panel                    | 351/4      | 89.5  |
| В       | Height of top grille filler       | 1          | 2.5   |
| C**     | Height of top grille panel        | 53/4       | 14.6  |
| D       | Height of refrigerator door panel | 523/8      | 133.0 |
| E       | Height of freezer drawer panel    | 201/2      | 52.1  |
| REVEAL* |                                   | 1/8        | 0.3   |
| Α       | Width of panel                    | 35¾        | 90.8  |
| В       | Height of top grille filler       | 1          | 2.5   |
| C**     | Height of top grille panel        | 53/4       | 14.6  |
| D       | Height of refrigerator door panel | 523/8      | 133.0 |
| E       | Height of freezer drawer panel    | 201/2      | 52.1  |

<sup>\*</sup>Gap between door panel and adjacent cabinet.

NOTE: The required thickness for all panels is  $^3\!/^4$ " (1.9 cm). This installation does not require filler or backer panels.

Maximum Weight: 7 lb (3.2 kg)

<sup>\*\*</sup>Grille panel height allows for an air gap critical to refrigerator performance.