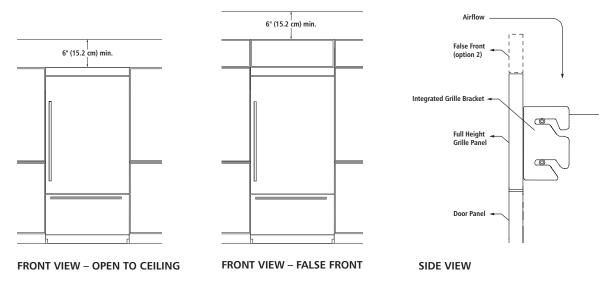

### INTEGRATED INSTALLATION REQUIREMENTS - FULL-HEIGHT GRILLE PANEL

- Attach the full-height grille with the provided integrated grille bracket.
- Requires a minimum of 6" (15.2 cm) of open space above the refrigerator, which must not be blocked in any way, including soffits.

### **Airflow Venting Requirements**

Fully integrated installations require a minimum of 6" (15.2 cm) of open space above the refrigerator. This space must not be blocked in any way, including soffits.