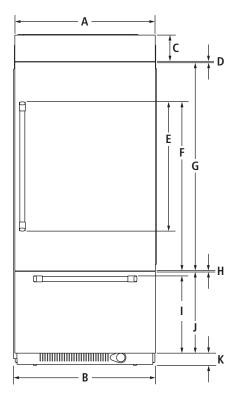

## PRODUCT DIMENSIONS

**FRONT VIEW** 

**TOP VIEW** 

| MODEL # |                                                                                             | JB36NXFXRW<br>JB36NXFXLW |       |
|---------|---------------------------------------------------------------------------------------------|--------------------------|-------|
|         |                                                                                             | in                       | cm    |
| Α       | Width of door                                                                               | 35                       | 88.9  |
| В       | Overall width                                                                               | 353/4                    | 90.8  |
| C       | Height of top grille and bracket                                                            | 61/2                     | 16.5  |
| D       | Space between door and top grille                                                           | 3/8                      | 0.8   |
| E       | Height of door handle<br>Pro-Style® Stainless                                               | 323/8                    | 82.2  |
|         | Euro-Style Stainless                                                                        | 371/8                    | 96.0  |
| F       | Height to top of door handle<br>Pro-Style® Stainless                                        | 423/8                    | 107.6 |
|         | Euro-Style Stainless                                                                        | 447/8                    | 114.0 |
| G       | Height of door                                                                              | 523/8                    | 133.0 |
| Н       | Space between door and drawer                                                               | 1/8                      | 0.3   |
|         | Height to top of drawer handle<br>Pro-Style® Stainless                                      | 193/8                    | 49.2  |
|         | Euro-Style Stainless                                                                        | 191/4                    | 48.7  |
| J       | Height of drawer                                                                            | 201/2                    | 52.1  |
| K       | Height of bottom grille                                                                     | 3                        | 7.6   |
| L       | Width of recessed refrigerator                                                              | 35                       | 88.9  |
| М       | Width from side of refrigerator<br>to handle – door fully open 110°<br>Pro-Style® Stainless | 131/4                    | 33.6  |
|         | Euro-Style Stainless                                                                        | 125/8                    | 32.1  |
| N       | Width from side of refrigerator<br>to handle – door open 90°<br>Pro-Style® Stainless        | 2                        | 5.1   |
|         | Euro-Style Stainless                                                                        | 11/2                     | 3.9   |
| 0       | Depth without door panel kit                                                                | 24                       | 61.0  |
|         | Depth with door<br>Pro-Style® Stainless panel kit                                           | 243/4                    | 62.9  |
| Р       | Euro-Style Stainless panel kit                                                              | 243/4                    | 62.9  |
|         | Custom panel (3/4"/1.9 cm)                                                                  | 243/4                    | 62.9  |
| Q       | Depth with handle<br>Pro-Style® Stainless                                                   | 273/8                    | 69.5  |
| •       | Euro-Style Stainless                                                                        | 267/8                    | 68.3  |
| R       | Depth with door open 90°                                                                    | 585/8                    | 148.9 |
|         |                                                                                             |                          |       |