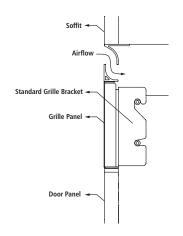

#### STANDARD INSTALLATION REQUIREMENTS - FLUSH GRILLE PANEL

SIDE VIEW - PANEL KIT

IB36NIXEXRW

FRONT VIEW

- Attach the standard grille with the provided standard grille bracket.
- This bracket allows for the required minimum air gap between the refrigerator and the grille.