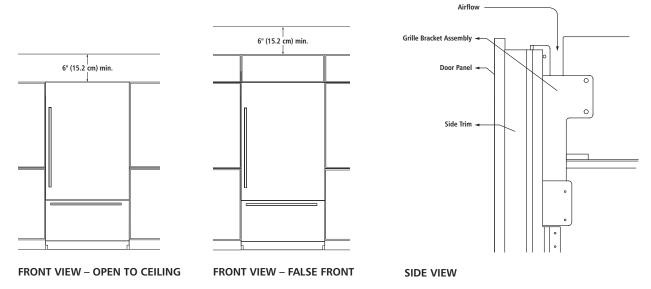

### INTEGRATED INSTALLATION REQUIREMENTS - ARMOIRE-STYLE PANEL KIT

- Attach the grille bracket assembly and grille panel provided in the armoire-style panel kit.
- Requires a minimum of 6" (15.2 cm) of open space above the refrigerator, which must not be blocked in any way, including soffits.