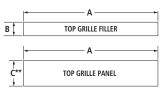

# STANDARD INSTALLATION – FLUSH GRILLE CUSTOM OVERLAY PANEL DIMENSIONS

| MODEL#  |                                   | JB36NXFXLW |       |
|---------|-----------------------------------|------------|-------|
|         |                                   | in         | cm    |
| REVEAL* |                                   | 3/8        | 1.0   |
| Α       | Width of panel                    | 351/4      | 89.5  |
| В       | Height of top grille filler       | 1          | 2.5   |
| C**     | Height of top grille panel        | 53/4       | 14.6  |
| D       | Height of refrigerator door panel | 523/8      | 133.0 |
| E       | Height of freezer drawer panel    | 201/2      | 52.1  |
| REVEAL* |                                   | 1/8        | 0.3   |
| Α       | Width of panel                    | 35¾        | 90.8  |
| В       | Height of top grille filler       | 1          | 2.5   |
| C**     | Height of top grille panel        | 53/4       | 14.6  |
| D       | Height of refrigerator door panel | 523/8      | 133.0 |
| E       | Height of freezer drawer panel    | 201/2      | 52.1  |

<sup>\*</sup>Gap between door panel and adjacent cabinet.

NOTE: The required thickness for all panels is  $^3\!/^4$ " (1.9 cm). This installation does not require filler or backer panels.

Maximum Weight: 7 lb (3.2 kg)

<sup>\*\*</sup>Grille panel height allows for an air gap critical to refrigerator performance.