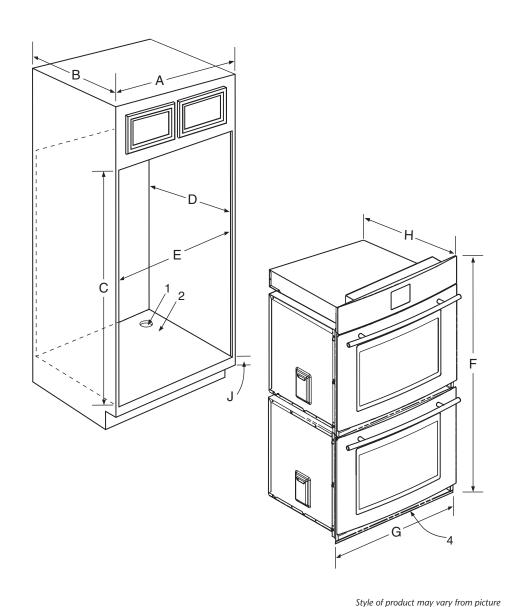

## PRODUCT DIMENSIONS

|                | INCHES                                            | CENTIMETERS |
|----------------|---------------------------------------------------|-------------|
| Α              | 27 min                                            | 68.6        |
| В              | 24 min                                            | 61.0        |
| С              | 51 <sup>7</sup> /8 ± <sup>1</sup> / <sub>16</sub> | 131.8 ± 0.1 |
| D              | 24 min                                            | 61.0        |
| Е              | 25 1/2 ± 1/16                                     | 64.8 ± 0.1  |
| F              | 52 <sup>1</sup> /4 min                            | 132.7       |
| G              | 26 <sup>3</sup> /4                                | 67.9        |
| H <sup>1</sup> | 25 1/2                                            | 64.8        |
| J              | 4 - 10                                            | 10.2 - 25.4 |

## **NOTES:**

- 1. Excluding door handle.
- 2. 1 1/4" Diameter Conduit Access Hole. Hole must be cut as close to corner of cabinet as possible.
- 3. 5/8" plywood floor (must support 310 pounds).
- 4. Do not block air intake slots along bottom of oven.