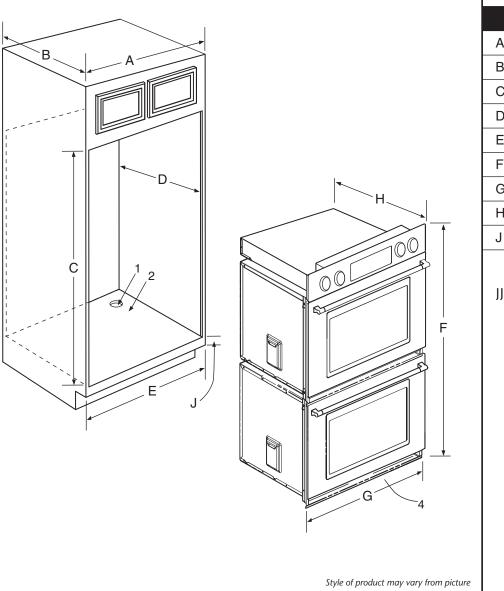

## PRODUCT DIMENSIONS

| INCHES                 | CENTIMETERS                                                                                      |
|------------------------|--------------------------------------------------------------------------------------------------|
| 27 min                 | 68.6                                                                                             |
| 24 min                 | 61.0                                                                                             |
| 51 7/8 ± 1/16          | 131.8 ± 0.1                                                                                      |
| 24 min                 | 61.0                                                                                             |
| 25 1/2 ± 1/16          | 64.8 ± 0.1                                                                                       |
| 52 <sup>1</sup> /4 min | 132.7                                                                                            |
| 26 <sup>3</sup> /4     | 67.9                                                                                             |
| 25 <sup>23/32</sup>    | 65.3                                                                                             |
| 4 - 10                 | 10.2 - 25.4                                                                                      |
|                        | 27 min<br>24 min<br>51 7/8 ± 1/16<br>24 min<br>25 1/2 ± 1/16<br>52 1/4 min<br>26 3/4<br>25 23/32 |

**MODEL SKUs** 

JJW9827DDP

## NOTES:

- 1. Excluding door handle.
- 2. 1 1/4" Diameter Conduit Access Hole. Hole must be cut as close to corner of cabinet as possible.
- 3. 5/8" plywood floor (must support 310 pounds).
- 4. Do not block air intake slots along bottom of oven.

Electrical Requirements: Provide for 120/240 or 120/208 VAC, 60 Hz. See serial plate on front of unit for power requirements.

Important: Because of continuing product improvements, Jenn-Air<sup>®</sup> reserves the right to change specifications without notice. Dimensional specifications are provided for planning purposes only. For complete details see installation instructions that accompany each product before selecting cabinetry, making cutouts or beginning installation.