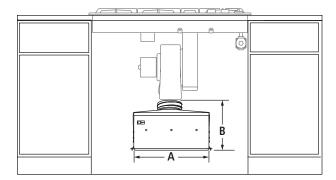

## PRODUCT DIMENSIONS

**FRONT VIEW** 

| MODEL # |                            | JDA7000WX |      |
|---------|----------------------------|-----------|------|
|         |                            | in        | cm   |
| Α       | Width of housing           | 175/8     | 44.7 |
| В       | Height of housing          | 103/8     | 26.5 |
| С       | Depth of housing           | 71/2      | 19.0 |
| D       | Minimum height of toe kick | 3         | 7.6  |
| Е       | Minimum depth to toe kick  | 21/2      | 6.4  |