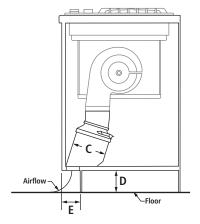

## PRODUCT DIMENSIONS

**FRONT VIEW** 

| MODEL # |                            | JDA7000WX |      |
|---------|----------------------------|-----------|------|
|         |                            | in        | cm   |
| Α       | Width of housing           | 175/8     | 44.7 |
| В       | Height of housing          | 103/8     | 26.5 |
| С       | Depth of housing           | 71/2      | 19.0 |
| D       | Minimum height of toe kick | 3         | 7.6  |
| Е       | Minimum depth to toe kick  | 21/2      | 6.4  |

## **EXHAUST CUTOUT LOCATION**

The cutout location in the toe kick area of the cabinet floor is dependent upon the dimensions of the cooktop and base cabinet.

**SIDE VIEW**