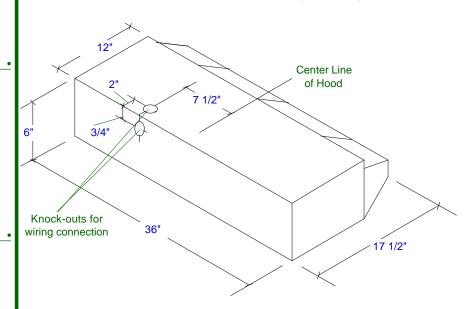

Dimensions (Actual Size)

Width: 36" Height: 6"

Top Depth: 12" Bottom Depth: 17 1/2"

Dimension from back to center line of top power supply hole: 2" Dimension from top to center line of back power supply hole: 3/4"

Dimension from hood center line to center line of power supply holes: 7 1/2"

Additional Information

- Electrical Requirements: 120V, 60Hz, 2.2amps.
- For most efficient operation, the top of the hood should be 66" from the floor.

View is looking at the Rear Top of the Unit (not to scale)

Subject to change without notice. This system is designed to be updated daily if necessary. Dimension Express is not responsible for use of superseded, voided, or outdated data sheets. Because of the difficulty or impracticability of determining actual damages, liability of Dimension Express shall not exceed \$50.00.