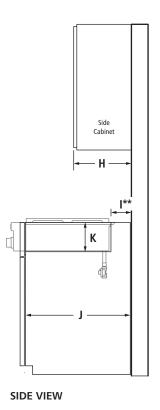

### PRODUCT DIMENSIONS

**TOP VIEW** 

FRONT VIEW

**BACK VIEW** 

SIDE VIEW

| MOD | EL#                                             | JGCP536WP |      |  |  |  |
|-----|-------------------------------------------------|-----------|------|--|--|--|
|     |                                                 | in        | cm   |  |  |  |
| Α   | Overall width                                   | 35¾       | 90.7 |  |  |  |
| В   | Depth of grates/griddle                         | 213/4     | 55.2 |  |  |  |
| С   | Depth without control panel                     | 231/4     | 59.0 |  |  |  |
| D   | Depth with control panel overhang               | 271/8     | 68.9 |  |  |  |
| E   | Depth with knobs                                | 283/8     | 72.0 |  |  |  |
| F   | Width of grates/griddle                         | 33        | 83.8 |  |  |  |
| G   | Center of rangetop to center of gas inlet       | 141/8     | 35.9 |  |  |  |
| Н   | Height from gas inlet<br>to cooking surface     | 145/8     | 37.1 |  |  |  |
| I   | Width of recessed rangetop                      | 35        | 89.0 |  |  |  |
| J   | Height including grates/griddle                 | 81/2      | 21.7 |  |  |  |
| K   | Height of control panel                         | 71/2      | 19.0 |  |  |  |
| L   | Height to bullnose                              | 53/8      | 13.5 |  |  |  |
| M   | Height of recessed rangetop                     | 7         | 17.7 |  |  |  |
| N   | Height to cooking surface                       | 73/8      | 18.8 |  |  |  |
| 0   | Height of recessed rangetop with grates/griddle | 81/2      | 21.6 |  |  |  |
| Р   | Depth of recessed rangetop                      | 221/8     | 56.3 |  |  |  |
| Q   | Depth with control panel                        | 261/2     | 67.3 |  |  |  |