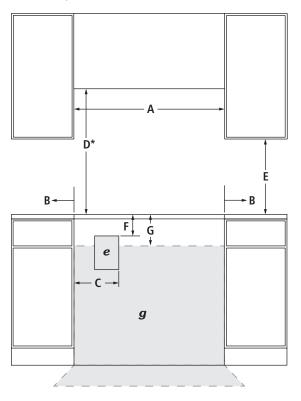

#### OPENING/CLEARANCE DIMENSIONS

**FRONT VIEW** 

| MODE | JGCP536WP                                                                        |       |       |  |
|------|----------------------------------------------------------------------------------|-------|-------|--|
|      |                                                                                  | in    | cm    |  |
| Α    | Width of combustible area above cooking surface (min.)                           | 36    | 91.4  |  |
| В    | Width from rangetop to fixed wall or other combustible material (min.)           | 6     | 15.2  |  |
| C    | Width to inner edge of outlet (max.)                                             | 16    | 40.6  |  |
| D*   | Height to bottom of uncovered wood or metal cabinet above cooking surface (min.) | 42    | 106.7 |  |
| E    | Height to bottom of uncovered wood or metal cabinet (min.)                       | 18    | 45.7  |  |
| F    | Height to top edge of outlet (min.)                                              | 10    | 25.4  |  |
| G    | Height to gas supply line area                                                   | 14    | 35.6  |  |
| Н    | Depth of upper cabinet (recommended)                                             | 13    | 33.0  |  |
| l**  | Depth from cutout to wall                                                        | 13/4  | 4.4   |  |
| J    | Depth of cabinet                                                                 | 24    | 61.0  |  |
| K    | Height from cabinet to countertop                                                | 71/4  | 18.4  |  |
| L    | Width of cutout (countertop and cabinet)                                         | 351/4 | 89.5  |  |
| M    | Width of gas opening                                                             | 121/2 | 31.7  |  |
| N    | Width from cutout to gas opening                                                 | 2     | 5.1   |  |
| 0    | Width of notch                                                                   | 3/8   | 1.0   |  |
|      | Zero clearance                                                                   | 5/16  | 0.8   |  |
| Р    | Width of cutout (countertop only)                                                |       | 91.4  |  |
|      | Zero clearance                                                                   | 35%   | 91.1  |  |
| Q    | Depth of gas opening                                                             | 67/8  | 17.5  |  |
| R    | Depth from cutout to gas opening                                                 | 3/4   | 1.9   |  |
| S    | Depth of cutout (countertop and cabinet)                                         | 221/4 | 56.5  |  |
| e    | Recommended electrical outlet location                                           |       |       |  |
| g    | Recommended gas supply line location                                             |       |       |  |

<sup>\*</sup>Dimension can be reduced by 6" (15.2 cm) when bottom of wood or metal cabinet is covered by not less than  $\frac{1}{4}$ " (0.6 cm) flame retardant millboard covered with not less than No. 28 MSG sheet metal, 0.015" (0.4 mm) stainless steel, 0.024" (0.6 mm) aluminum or 0.020" (0.5 mm) copper.

If installing a hood above the rangetop, follow the hood instructions for dimensional clearances above the cooking surface.

<sup>\*\*</sup>If back wall is constructed of a combustible material and a backsplash is not installed, a  $4\frac{3}{4}$ " (12.1 cm) minimum clearance is required.