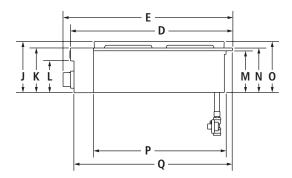

#### OPENING/CLEARANCE DIMENSIONS

**FRONT VIEW** 

| MODE | JGCP536WP                                                                        |       |       |  |
|------|----------------------------------------------------------------------------------|-------|-------|--|
|      |                                                                                  | in    | cm    |  |
| Α    | Width of combustible area above cooking surface (min.)                           | 36    | 91.4  |  |
| В    | Width from rangetop to fixed wall or other combustible material (min.)           | 6     | 15.2  |  |
| C    | Width to inner edge of outlet (max.)                                             | 16    | 40.6  |  |
| D*   | Height to bottom of uncovered wood or metal cabinet above cooking surface (min.) | 42    | 106.7 |  |
| E    | Height to bottom of uncovered wood or metal cabinet (min.)                       | 18    | 45.7  |  |
| F    | Height to top edge of outlet (min.)                                              | 10    | 25.4  |  |
| G    | Height to gas supply line area                                                   | 14    | 35.6  |  |
| Н    | Depth of upper cabinet (recommended)                                             | 13    | 33.0  |  |
| l**  | Depth from cutout to wall                                                        | 13/4  | 4.4   |  |
| J    | Depth of cabinet                                                                 | 24    | 61.0  |  |
| K    | Height from cabinet to countertop                                                | 71/4  | 18.4  |  |
| L    | Width of cutout (countertop and cabinet)                                         | 351/4 | 89.5  |  |
| M    | Width of gas opening                                                             | 121/2 | 31.7  |  |
| N    | Width from cutout to gas opening                                                 | 2     | 5.1   |  |
| 0    | Width of notch                                                                   | 3/8   | 1.0   |  |
|      | Zero clearance                                                                   | 5/16  | 0.8   |  |
| Р    | Width of cutout (countertop only)                                                |       | 91.4  |  |
|      | Zero clearance                                                                   | 35%   | 91.1  |  |
| Q    | Depth of gas opening                                                             | 67/8  | 17.5  |  |
| R    | Depth from cutout to gas opening                                                 | 3/4   | 1.9   |  |
| S    | Depth of cutout (countertop and cabinet)                                         | 221/4 | 56.5  |  |
| e    | Recommended electrical outlet location                                           |       |       |  |
| g    | Recommended gas supply line location                                             |       |       |  |

<sup>\*</sup>Dimension can be reduced by 6" (15.2 cm) when bottom of wood or metal cabinet is covered by not less than  $\frac{1}{4}$ " (0.6 cm) flame retardant millboard covered with not less than No. 28 MSG sheet metal, 0.015" (0.4 mm) stainless steel, 0.024" (0.6 mm) aluminum or 0.020" (0.5 mm) copper.