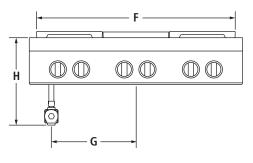

#### OPENING/CLEARANCE DIMENSIONS

**FRONT VIEW** 

| MODE | JGCP536WP                                                                        |       |       |  |
|------|----------------------------------------------------------------------------------|-------|-------|--|
|      |                                                                                  | in    | cm    |  |
| Α    | Width of combustible area above cooking surface (min.)                           | 36    | 91.4  |  |
| В    | Width from rangetop to fixed wall or other combustible material (min.)           | 6     | 15.2  |  |
| C    | Width to inner edge of outlet (max.)                                             | 16    | 40.6  |  |
| D*   | Height to bottom of uncovered wood or metal cabinet above cooking surface (min.) | 42    | 106.7 |  |
| E    | Height to bottom of uncovered wood or metal cabinet (min.)                       | 18    | 45.7  |  |
| F    | Height to top edge of outlet (min.)                                              | 10    | 25.4  |  |
| G    | Height to gas supply line area                                                   | 14    | 35.6  |  |
| Н    | Depth of upper cabinet (recommended)                                             | 13    | 33.0  |  |
| l**  | Depth from cutout to wall                                                        | 13/4  | 4.4   |  |
| J    | Depth of cabinet                                                                 | 24    | 61.0  |  |
| K    | Height from cabinet to countertop                                                | 71/4  | 18.4  |  |
| L    | Width of cutout (countertop and cabinet)                                         | 351/4 | 89.5  |  |
| M    | Width of gas opening                                                             | 121/2 | 31.7  |  |
| N    | Width from cutout to gas opening                                                 | 2     | 5.1   |  |
| 0    | Width of notch                                                                   | 3/8   | 1.0   |  |
|      | Zero clearance                                                                   | 5/16  | 0.8   |  |
| Р    | Width of cutout (countertop only)                                                |       | 91.4  |  |
|      | Zero clearance                                                                   | 35%   | 91.1  |  |
| Q    | Depth of gas opening                                                             | 67/8  | 17.5  |  |
| R    | Depth from cutout to gas opening                                                 | 3/4   | 1.9   |  |
| S    | Depth of cutout (countertop and cabinet)                                         | 221/4 | 56.5  |  |
| e    | Recommended electrical outlet location                                           |       |       |  |
| g    | Recommended gas supply line location                                             |       |       |  |