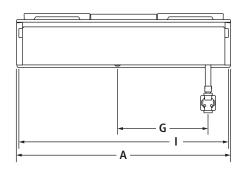

#### OPENING/CLEARANCE DIMENSIONS

**FRONT VIEW** 

| MODE | JGCP536WP                                                                        |       |       |  |
|------|----------------------------------------------------------------------------------|-------|-------|--|
|      |                                                                                  | in    | cm    |  |
| Α    | Width of combustible area above cooking surface (min.)                           | 36    | 91.4  |  |
| В    | Width from rangetop to fixed wall or other combustible material (min.)           | 6     | 15.2  |  |
| C    | Width to inner edge of outlet (max.)                                             | 16    | 40.6  |  |
| D*   | Height to bottom of uncovered wood or metal cabinet above cooking surface (min.) | 42    | 106.7 |  |
| E    | Height to bottom of uncovered wood or metal cabinet (min.)                       | 18    | 45.7  |  |
| F    | Height to top edge of outlet (min.)                                              | 10    | 25.4  |  |
| G    | Height to gas supply line area                                                   | 14    | 35.6  |  |
| Н    | Depth of upper cabinet (recommended)                                             | 13    | 33.0  |  |
| l**  | Depth from cutout to wall                                                        | 13/4  | 4.4   |  |
| J    | Depth of cabinet                                                                 | 24    | 61.0  |  |
| K    | Height from cabinet to countertop                                                | 71/4  | 18.4  |  |
| L    | Width of cutout (countertop and cabinet)                                         | 351/4 | 89.5  |  |
| M    | Width of gas opening                                                             | 121/2 | 31.7  |  |
| N    | Width from cutout to gas opening                                                 | 2     | 5.1   |  |
| 0    | Width of notch                                                                   | 3/8   | 1.0   |  |
|      | Zero clearance                                                                   | 5/16  | 0.8   |  |
| Р    | Width of cutout (countertop only)                                                |       | 91.4  |  |
|      | Zero clearance                                                                   | 35%   | 91.1  |  |
| Q    | Depth of gas opening                                                             | 67/8  | 17.5  |  |
| R    | Depth from cutout to gas opening                                                 | 3/4   | 1.9   |  |
| S    | Depth of cutout (countertop and cabinet)                                         | 221/4 | 56.5  |  |
| e    | Recommended electrical outlet location                                           |       |       |  |
| g    | Recommended gas supply line location                                             |       |       |  |