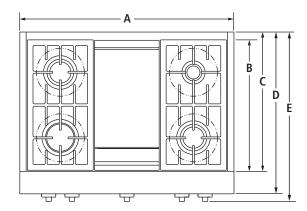

### PRODUCT DIMENSIONS

**TOP VIEW** 

FRONT VIEW

**BACK VIEW** 

SIDE VIEW

| MOD | EL#                                             | JGCP536WP |      |  |  |  |
|-----|-------------------------------------------------|-----------|------|--|--|--|
|     |                                                 | in        | cm   |  |  |  |
| Α   | Overall width                                   | 35¾       | 90.7 |  |  |  |
| В   | Depth of grates/griddle                         | 213/4     | 55.2 |  |  |  |
| С   | Depth without control panel                     | 231/4     | 59.0 |  |  |  |
| D   | Depth with control panel overhang               | 271/8     | 68.9 |  |  |  |
| E   | Depth with knobs                                | 283/8     | 72.0 |  |  |  |
| F   | Width of grates/griddle                         | 33        | 83.8 |  |  |  |
| G   | Center of rangetop to center of gas inlet       | 141/8     | 35.9 |  |  |  |
| Н   | Height from gas inlet<br>to cooking surface     | 145/8     | 37.1 |  |  |  |
| I   | Width of recessed rangetop                      | 35        | 89.0 |  |  |  |
| J   | Height including grates/griddle                 | 81/2      | 21.7 |  |  |  |
| K   | Height of control panel                         | 71/2      | 19.0 |  |  |  |
| L   | Height to bullnose                              | 53/8      | 13.5 |  |  |  |
| M   | Height of recessed rangetop                     | 7         | 17.7 |  |  |  |
| N   | Height to cooking surface                       | 73/8      | 18.8 |  |  |  |
| 0   | Height of recessed rangetop with grates/griddle | 81/2      | 21.6 |  |  |  |
| Р   | Depth of recessed rangetop                      | 221/8     | 56.3 |  |  |  |
| Q   | Depth with control panel                        | 261/2     | 67.3 |  |  |  |