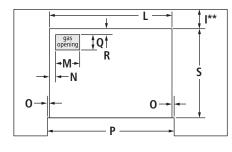

### PRODUCT DIMENSIONS

**TOP VIEW** 

FRONT VIEW

**BACK VIEW** 

SIDE VIEW

| MOD | EL#                                             | JGCP536WP |      |  |  |  |
|-----|-------------------------------------------------|-----------|------|--|--|--|
|     |                                                 | in        | cm   |  |  |  |
| Α   | Overall width                                   | 35¾       | 90.7 |  |  |  |
| В   | Depth of grates/griddle                         | 213/4     | 55.2 |  |  |  |
| С   | Depth without control panel                     | 231/4     | 59.0 |  |  |  |
| D   | Depth with control panel overhang               | 271/8     | 68.9 |  |  |  |
| E   | Depth with knobs                                | 283/8     | 72.0 |  |  |  |
| F   | Width of grates/griddle                         | 33        | 83.8 |  |  |  |
| G   | Center of rangetop to center of gas inlet       | 141/8     | 35.9 |  |  |  |
| Н   | Height from gas inlet<br>to cooking surface     | 145/8     | 37.1 |  |  |  |
| I   | Width of recessed rangetop                      | 35        | 89.0 |  |  |  |
| J   | Height including grates/griddle                 | 81/2      | 21.7 |  |  |  |
| K   | Height of control panel                         | 71/2      | 19.0 |  |  |  |
| L   | Height to bullnose                              | 53/8      | 13.5 |  |  |  |
| M   | Height of recessed rangetop                     | 7         | 17.7 |  |  |  |
| N   | Height to cooking surface                       | 73/8      | 18.8 |  |  |  |
| 0   | Height of recessed rangetop with grates/griddle | 81/2      | 21.6 |  |  |  |
| Р   | Depth of recessed rangetop                      | 221/8     | 56.3 |  |  |  |
| Q   | Depth with control panel                        | 261/2     | 67.3 |  |  |  |