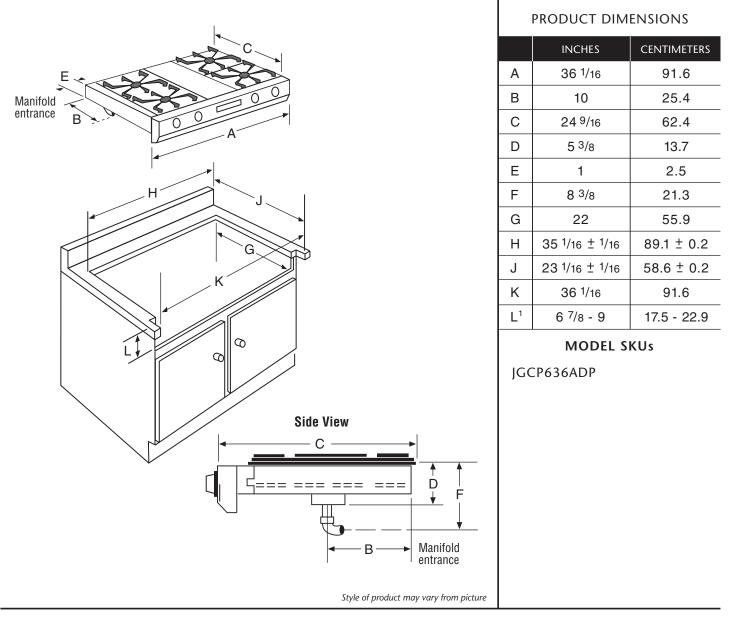

## JENN-AIR. PRO-STYLE® GAS COOKTOP

## NOTES:

1. Recommend 8" for custom cabinetry.

**Electrical requirements:** Provide for 120 VAC, 60 Hz. The unit must be properly circuit protected and wired according to local electrical codes.

Important: Because of continuing product improvements, Jenn-Air<sup>®</sup> reserves the right to change specifications without notice. Dimensional specifications are provided for planning purposes only. For complete details see installation instructions that accompany each product before selecting cabinetry, making cutouts or beginning installation.