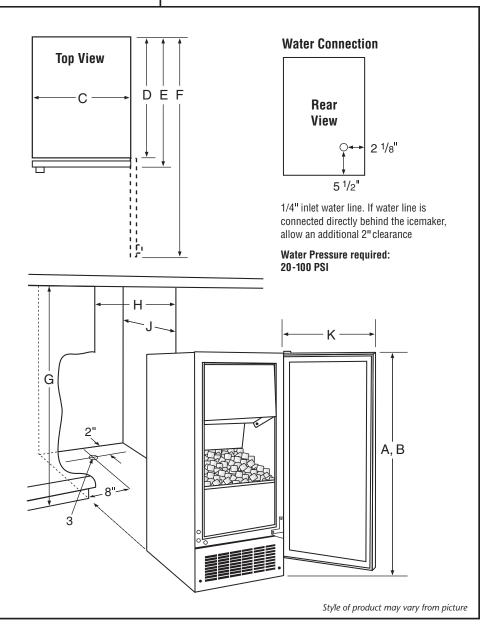

## PRODUCT DIMENSIONS

|                | INCHES                                | CENTIMETERS |
|----------------|---------------------------------------|-------------|
| Α              | 34                                    | 86.4        |
| B <sup>1</sup> | 34 1/4 - 35                           | 87.0 - 88.9 |
| С              | <b>14</b> <sup>3</sup> / <sub>4</sub> | 37.5        |
| D              | 21 1/8                                | 53.7        |
| Е              | 23 1/2                                | 59.7        |
| F              | 39 <sup>7</sup> /8                    | 101.3       |
| G              | 34 1/2 - 35 1/4                       | 87.6 - 89.5 |
| $H^2$          | 15                                    | 38.1        |
| J              | 24                                    | 61.0        |
| K              | 16 <sup>3</sup> /8                    | 41.6        |

## **NOTES:**

- 1. Overall height with leveling legs
- 2. 15 1/4" if door is recessed between cabinets.
- 3 . 1 1/2 Drain pipe, up to 3" high above floor

**Drain Pump Kit for Clear Ice Machine (#JIMPUMPAXX)** This scaled reservoir drain pump is designed exclusively for ice machines that require a drain and where a floor drain is not readily available.