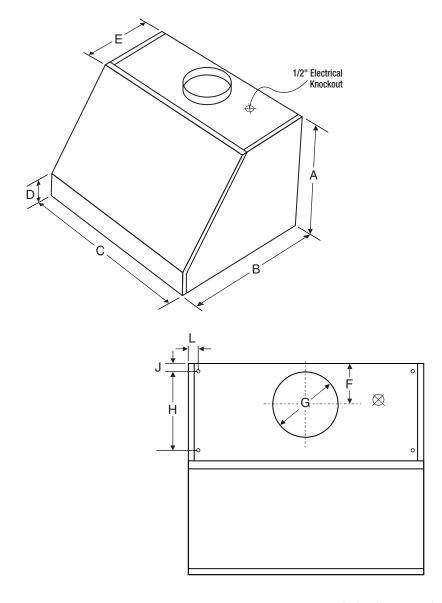

## PRODUCT DIMENSIONS

|   | INCHES       | CENTIMETERS |
|---|--------------|-------------|
| Α | 18           | 45.7        |
| В | 24           | 70.0        |
| С | 48           | 121.9       |
| D | 4            | 10.2        |
| Е | 12           | 30.5        |
| F | 4 5/8        | 11.7        |
| G | 8            | 20.3        |
| Н | 9            | 22.9        |
| J | <b>1</b> 1/8 | 3.8         |
| L | 1            | 2.5         |

## **MODEL SKUs**

JXT9048CDP

Style of product may vary from picture