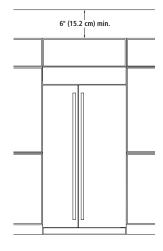

## INTEGRATED INSTALLATION REQUIREMENTS - ARMOIRE-STYLE PANEL KIT

FRONT VIEW - OPEN TO CEILING

FRONT VIEW - FALSE FRONT

SIDE VIEW

- Attach the grille bracket assembly and grille panel provided in the armoire-style panel kit.
- Requires a minimum of 6" (15.2 cm) of open space above the refrigerator, which must not be blocked in any way, including soffits.