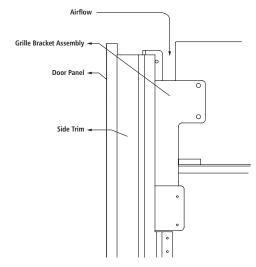

### FRONT VIEW

- Attach the standard grille with the provided standard grille bracket.
- This bracket allows for the required minimum air gap between the refrigerator and the grille.

## INTEGRATED INSTALLATION REQUIREMENTS - ARMOIRE-STYLE PANEL KIT

FRONT VIEW - OPEN TO CEILING

FRONT VIEW - FALSE FRONT

SIDE VIEW

- Attach the grille bracket assembly and grille panel provided in the armoire-style panel kit.
- Requires a minimum of 6" (15.2 cm) of open space above the refrigerator, which must not be blocked in any way, including soffits.