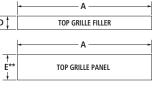

# STANDARD INSTALLATION – FLUSH GRILLE CUSTOM OVERLAY PANEL DIMENSIONS

| MODEL # |                                  | JS48NXFXDW |       |
|---------|----------------------------------|------------|-------|
|         |                                  | in         | cm    |
| REVEAL* |                                  | 3/8        | 1.0   |
| Α       | Width of top grille panel        | 471/4      | 120.0 |
| В       | Width of freezer door panel      | 201/16     | 51.0  |
| С       | Width of refrigerator door panel | 271/16     | 68.7  |
| D       | Height of top grille filler      | 1          | 2.5   |
| E**     | Height of top grille panel       | 53/4       | 14.6  |
| F       | Height of door panels            | 741/4      | 188.6 |
| REVEAL* |                                  | 1/8        | 0.3   |
| Α       | Width of top grille panel        | 473/4      | 121.3 |
| В       | Width of freezer door panel      | 205/16     | 51.6  |
| С       | Width of refrigerator door panel | 275/16     | 69.4  |
| D       | Height of top grille filler      | 1          | 2.5   |
| E**     | Height of top grille panel       | 53/4       | 14.6  |
| F       | Height of door panels            | 741/4      | 188.6 |