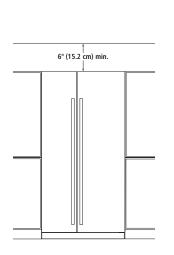

## INTEGRATED INSTALLATION REQUIREMENTS - FULL-HEIGHT GRILLE PANEL

FRONT VIEW - OPEN TO CEILING

FRONT VIEW - FALSE FRONT

SIDE VIEW

- Attach the full-height grille with the provided integrated grille bracket.
- Requires a minimum of 6" (15.2 cm) of open space above the refrigerator, which must not be blocked in any way, including soffits.

## **Airflow Venting Requirements**

Fully integrated installations require a minimum of 6" (15.2 cm) of open space above the refrigerator. This space must not be blocked in any way, including soffits.

| MODEL # |                                                                                                                                                                                                                                                                                                                                                                                                                                                                                                                                                                                                                                                                                                                                                                                                                                                                                                                                                                                                                                                                                                                                                                                                                                                                                                                                                                                                                                                                                                                                                                                                                                                                                                                                                                                                                                                                                                                                                                                                                                                                                                                                | JS48NXFXDW |       |
|---------|--------------------------------------------------------------------------------------------------------------------------------------------------------------------------------------------------------------------------------------------------------------------------------------------------------------------------------------------------------------------------------------------------------------------------------------------------------------------------------------------------------------------------------------------------------------------------------------------------------------------------------------------------------------------------------------------------------------------------------------------------------------------------------------------------------------------------------------------------------------------------------------------------------------------------------------------------------------------------------------------------------------------------------------------------------------------------------------------------------------------------------------------------------------------------------------------------------------------------------------------------------------------------------------------------------------------------------------------------------------------------------------------------------------------------------------------------------------------------------------------------------------------------------------------------------------------------------------------------------------------------------------------------------------------------------------------------------------------------------------------------------------------------------------------------------------------------------------------------------------------------------------------------------------------------------------------------------------------------------------------------------------------------------------------------------------------------------------------------------------------------------|------------|-------|
|         |                                                                                                                                                                                                                                                                                                                                                                                                                                                                                                                                                                                                                                                                                                                                                                                                                                                                                                                                                                                                                                                                                                                                                                                                                                                                                                                                                                                                                                                                                                                                                                                                                                                                                                                                                                                                                                                                                                                                                                                                                                                                                                                                | in         | cm    |
| REVEAL* |                                                                                                                                                                                                                                                                                                                                                                                                                                                                                                                                                                                                                                                                                                                                                                                                                                                                                                                                                                                                                                                                                                                                                                                                                                                                                                                                                                                                                                                                                                                                                                                                                                                                                                                                                                                                                                                                                                                                                                                                                                                                                                                                | 3/8        | 1.0   |
| Α       | Width of top grille panel                                                                                                                                                                                                                                                                                                                                                                                                                                                                                                                                                                                                                                                                                                                                                                                                                                                                                                                                                                                                                                                                                                                                                                                                                                                                                                                                                                                                                                                                                                                                                                                                                                                                                                                                                                                                                                                                                                                                                                                                                                                                                                      | 471/4      | 120.0 |
| В       | Width of freezer door panel                                                                                                                                                                                                                                                                                                                                                                                                                                                                                                                                                                                                                                                                                                                                                                                                                                                                                                                                                                                                                                                                                                                                                                                                                                                                                                                                                                                                                                                                                                                                                                                                                                                                                                                                                                                                                                                                                                                                                                                                                                                                                                    | 201/16     | 51.0  |
| С       | Width of refrigerator door panel                                                                                                                                                                                                                                                                                                                                                                                                                                                                                                                                                                                                                                                                                                                                                                                                                                                                                                                                                                                                                                                                                                                                                                                                                                                                                                                                                                                                                                                                                                                                                                                                                                                                                                                                                                                                                                                                                                                                                                                                                                                                                               | 271/16     | 68.7  |
| D       | Height of top grille panel                                                                                                                                                                                                                                                                                                                                                                                                                                                                                                                                                                                                                                                                                                                                                                                                                                                                                                                                                                                                                                                                                                                                                                                                                                                                                                                                                                                                                                                                                                                                                                                                                                                                                                                                                                                                                                                                                                                                                                                                                                                                                                     | 65/8       | 16.8  |
| E       | Height of door panels                                                                                                                                                                                                                                                                                                                                                                                                                                                                                                                                                                                                                                                                                                                                                                                                                                                                                                                                                                                                                                                                                                                                                                                                                                                                                                                                                                                                                                                                                                                                                                                                                                                                                                                                                                                                                                                                                                                                                                                                                                                                                                          | 741/4      | 188.6 |
| REVEAL* |                                                                                                                                                                                                                                                                                                                                                                                                                                                                                                                                                                                                                                                                                                                                                                                                                                                                                                                                                                                                                                                                                                                                                                                                                                                                                                                                                                                                                                                                                                                                                                                                                                                                                                                                                                                                                                                                                                                                                                                                                                                                                                                                | 1/8        | 0.3   |
| Α       | Width of top grille panel                                                                                                                                                                                                                                                                                                                                                                                                                                                                                                                                                                                                                                                                                                                                                                                                                                                                                                                                                                                                                                                                                                                                                                                                                                                                                                                                                                                                                                                                                                                                                                                                                                                                                                                                                                                                                                                                                                                                                                                                                                                                                                      | 473/4      | 121.3 |
| В       | Width of freezer door panel                                                                                                                                                                                                                                                                                                                                                                                                                                                                                                                                                                                                                                                                                                                                                                                                                                                                                                                                                                                                                                                                                                                                                                                                                                                                                                                                                                                                                                                                                                                                                                                                                                                                                                                                                                                                                                                                                                                                                                                                                                                                                                    | 205/16     | 51.6  |
| С       | Width of refrigerator door panel                                                                                                                                                                                                                                                                                                                                                                                                                                                                                                                                                                                                                                                                                                                                                                                                                                                                                                                                                                                                                                                                                                                                                                                                                                                                                                                                                                                                                                                                                                                                                                                                                                                                                                                                                                                                                                                                                                                                                                                                                                                                                               | 275/16     | 69.4  |
| D       | Height of top grille panel                                                                                                                                                                                                                                                                                                                                                                                                                                                                                                                                                                                                                                                                                                                                                                                                                                                                                                                                                                                                                                                                                                                                                                                                                                                                                                                                                                                                                                                                                                                                                                                                                                                                                                                                                                                                                                                                                                                                                                                                                                                                                                     | 65/8       | 16.8  |
| Е       | Height of door panels                                                                                                                                                                                                                                                                                                                                                                                                                                                                                                                                                                                                                                                                                                                                                                                                                                                                                                                                                                                                                                                                                                                                                                                                                                                                                                                                                                                                                                                                                                                                                                                                                                                                                                                                                                                                                                                                                                                                                                                                                                                                                                          | 741/4      | 188.6 |
| and I . | the state of the s |            |       |