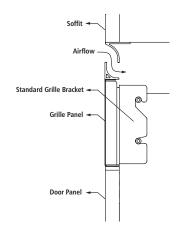

### FRONT VIEW

- Attach the standard grille with the provided standard grille bracket.
- This bracket allows for the required minimum air gap between the refrigerator and the grille.