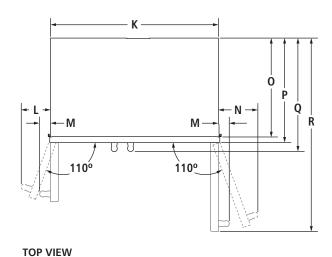

## **DIMENSIONS AS INSTALLED**

| MOD        | MODEL #                                                   |       | JS48NXFXDW |  |
|------------|-----------------------------------------------------------|-------|------------|--|
|            |                                                           | in    | cm         |  |
| <b>A</b> * | Height without compressor (min.)                          | 743/8 | 188.9      |  |
| В*         | Height of recessed refrigerator (min.)                    | 831/8 | 211.1      |  |
| С          | Depth with refrigerator door open 90° (min.)              | 503/4 | 128.8      |  |
| D          | Depth with handles (min.)<br>Pro-Style® Stainless         | 273/8 | 69.5       |  |
|            | Euro-Style Stainless                                      | 267/8 | 68.3       |  |
|            | Depth with doors (min.)<br>Pro-Style® Stainless panel kit | 243/4 | 62.9       |  |
| E          | Euro-Style Stainless panel kit                            | 243/4 | 62.9       |  |
|            | Custom panel (¾"/1.9 cm)                                  | 243/4 | 62.9       |  |
| F          | Depth without door panel kit (min.)                       | 24    | 61.0       |  |
| G          | Depth of compressor (min.)                                | 197/8 | 50.5       |  |
| Н          | Space between top grille and soffit                       | 1     | 2.5        |  |
| I          | Height of top grille                                      | 51/2  | 14.0       |  |
|            | 44/11/20                                                  | C 11  |            |  |

<sup>\*</sup>Add  $1\frac{1}{8}$ " (2.9 cm) to the height dimension when leveling legs are fully extended.