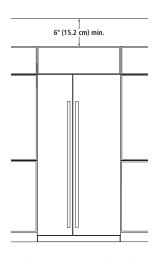

## INTEGRATED INSTALLATION REQUIREMENTS - ARMOIRE-STYLE PANEL KIT

FRONT VIEW - OPEN TO CEILING

FRONT VIEW - FALSE FRONT

SIDE VIEW

- Attach the grille bracket assembly and grille panel provided in the armoire-style panel kit.
- Requires a minimum of 6" (15.2 cm) of open space above the refrigerator, which must not be blocked in any way, including soffits.