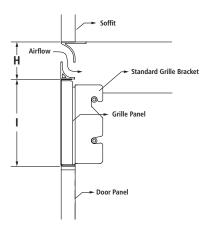

### FRONT VIEW

- Attach the standard grille with the provided standard grille bracket.
- This bracket allows for the required minimum air gap between the refrigerator and the grille.