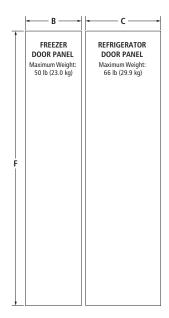

# STANDARD INSTALLATION – FLUSH GRILLE CUSTOM OVERLAY PANEL DIMENSIONS

| MODEL # |                                  | JS48NXFXDW |       |
|---------|----------------------------------|------------|-------|
|         |                                  | in         | cm    |
| REVEAL* |                                  | 3/8        | 1.0   |
| Α       | Width of top grille panel        | 471/4      | 120.0 |
| В       | Width of freezer door panel      | 201/16     | 51.0  |
| С       | Width of refrigerator door panel | 271/16     | 68.7  |
| D       | Height of top grille filler      | 1          | 2.5   |
| E**     | Height of top grille panel       | 53/4       | 14.6  |
| F       | Height of door panels            | 741/4      | 188.6 |
| REVEAL* |                                  | 1/8        | 0.3   |
| Α       | Width of top grille panel        | 473/4      | 121.3 |
| В       | Width of freezer door panel      | 205/16     | 51.6  |
| С       | Width of refrigerator door panel | 275/16     | 69.4  |
| D       | Height of top grille filler      | 1          | 2.5   |
| E**     | Height of top grille panel       | 53/4       | 14.6  |
| F       | Height of door panels            | 741/4      | 188.6 |

Maximum Weight: 8 lb (3.6 kg)

<sup>\*\*</sup>Grille panel height allows for an air gap critical to refrigerator performance.