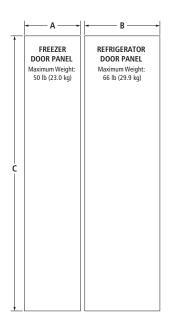

# STANDARD INSTALLATION – FLUSH GRILLE CUSTOM OVERLAY PANEL DIMENSIONS

| MODEL # |                                  | JS48NXFXDW |       |
|---------|----------------------------------|------------|-------|
|         |                                  | in         | cm    |
| REVEAL* |                                  | 3/8        | 1.0   |
| Α       | Width of top grille panel        | 471/4      | 120.0 |
| В       | Width of freezer door panel      | 201/16     | 51.0  |
| С       | Width of refrigerator door panel | 271/16     | 68.7  |
| D       | Height of top grille filler      | 1          | 2.5   |
| E**     | Height of top grille panel       | 53/4       | 14.6  |
| F       | Height of door panels            | 741/4      | 188.6 |
| REVEAL* |                                  | 1/8        | 0.3   |
| Α       | Width of top grille panel        | 473/4      | 121.3 |
| В       | Width of freezer door panel      | 205/16     | 51.6  |
| С       | Width of refrigerator door panel | 275/16     | 69.4  |
| D       | Height of top grille filler      | 1          | 2.5   |
| E**     | Height of top grille panel       | 53/4       | 14.6  |
| F       | Height of door panels            | 741/4      | 188.6 |

Maximum Weight: 8 lb (3.6 kg)

<sup>\*\*</sup>Grille panel height allows for an air gap critical to refrigerator performance.