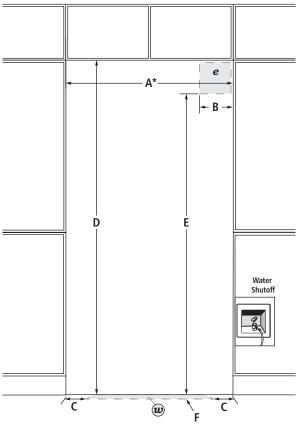

#### OPENING/CLEARANCE DIMENSIONS

FRONT VIEW

| MOD        | EL# JS48NXFXE                                                          |       | XFXDW |
|------------|------------------------------------------------------------------------|-------|-------|
|            |                                                                        | in    | cm    |
| <b>A</b> * | Width (min.)                                                           | 48    | 121.9 |
| В          | Width of recommended electrical location                               | 4     | 10.2  |
| С          | Distance from side of cabinet to recommended water connection location | 6     | 15.2  |
| D          | Height (min.)                                                          | 841/4 | 214.0 |
| Е          | Height to recommended electrical location                              | 77    | 195.6 |
| F          | Depth of recommended water connection location (max.)                  | 1     | 2.5   |
| e          | Recommended electrical connection location                             |       |       |
| w          | Recommended water connection location                                  |       |       |

<sup>\*</sup>Minimum width must extend behind the face of the cabinet for at least 2" (5.1 cm).