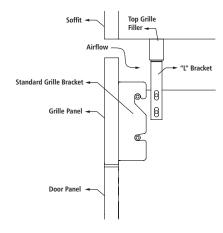

## INTEGRATED INSTALLATION REQUIREMENTS - FULL-HEIGHT GRILLE PANEL

FRONT VIEW - OPEN TO CEILING

FRONT VIEW - FALSE FRONT

SIDE VIEW

- Attach the full-height grille with the provided integrated grille bracket.
- Requires a minimum of 6" (15.2 cm) of open space above the refrigerator, which must not be blocked in any way, including soffits.