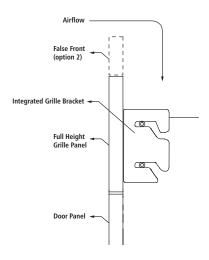

## INTEGRATED INSTALLATION REQUIREMENTS - FULL-HEIGHT GRILLE PANEL

FRONT VIEW - OPEN TO CEILING

FRONT VIEW - FALSE FRONT

SIDE VIEW

- Attach the full-height grille with the provided integrated grille bracket.
- Requires a minimum of 6" (15.2 cm) of open space above the refrigerator, which must not be blocked in any way, including soffits.