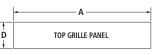

# STANDARD INSTALLATION – FLUSH GRILLE CUSTOM OVERLAY PANEL DIMENSIONS

| MODEL # |                                  | JS48NXFXDW |       |
|---------|----------------------------------|------------|-------|
|         |                                  | in         | cm    |
| REVEAL* |                                  | 3/8        | 1.0   |
| Α       | Width of top grille panel        | 471/4      | 120.0 |
| В       | Width of freezer door panel      | 201/16     | 51.0  |
| С       | Width of refrigerator door panel | 271/16     | 68.7  |
| D       | Height of top grille filler      | 1          | 2.5   |
| E**     | Height of top grille panel       | 53/4       | 14.6  |
| F       | Height of door panels            | 741/4      | 188.6 |
| REVEAL* |                                  | 1/8        | 0.3   |
| Α       | Width of top grille panel        | 473/4      | 121.3 |
| В       | Width of freezer door panel      | 205/16     | 51.6  |
| С       | Width of refrigerator door panel | 275/16     | 69.4  |
| D       | Height of top grille filler      | 1          | 2.5   |
| E**     | Height of top grille panel       | 53/4       | 14.6  |
| F       | Height of door panels            | 741/4      | 188.6 |

 $<sup>{}^{*}\</sup>text{Gap}$  between door panel and adjacent cabinet.

NOTE: The required thickness for all panels is  $\frac{3}{4}$ " (1.9 cm). This installation does not require filler or backer panels.

Maximum Weight: 8 lb (3.6 kg)

<sup>\*\*</sup>Grille panel height allows for an air gap critical to refrigerator performance.