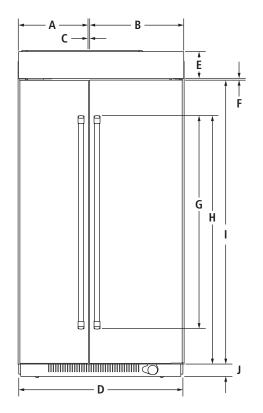

## PRODUCT DIMENSIONS

FRONT VIEW

| MOD | EL#                                                                                                              | JS48NXFXDW |       |
|-----|------------------------------------------------------------------------------------------------------------------|------------|-------|
|     |                                                                                                                  | in         | cm    |
| Α   | Width of freezer door                                                                                            | 201/8      | 51.2  |
| В   | Width of refrigerator door                                                                                       | 271/8      | 68.9  |
| C   | Space between doors                                                                                              | 1/8        | 0.3   |
| D   | Overall width                                                                                                    | 471/8      | 121.7 |
| Е   | Height of top grille and bracket                                                                                 | 61/2       | 16.5  |
| F   | Space between doors and top grille                                                                               | 3/8        | 0.8   |
| G   | Height of door handles<br>Pro-Style® Stainless                                                                   | 63         | 160   |
|     | Euro-Style Stainless                                                                                             | 50         | 127.1 |
| Н   | Height to top of door handles<br>Pro-Style® Stainless                                                            | 67         | 170.3 |
|     | Euro-Style Stainless                                                                                             | 665/8      | 169.1 |
| ı   | Height of doors                                                                                                  | 741/4      | 188.6 |
| J   | Height of bottom grille                                                                                          | 3          | 7.6   |
| K   | Width of recessed refrigerator                                                                                   | 471/8      | 121.6 |
| L   | Width from side of refrigerator<br>to freezer door handle – door fully open 110°<br>Pro-Style® Stainless         | 83/8       | 21.3  |
|     | Euro-Style Stainless                                                                                             | 8          | 20.3  |
| M   | Width from side of refrigerator<br>to handle – doors open 90°<br>Pro-Style® Stainless                            | 2          | 5.1   |
|     | Euro-Style Stainless                                                                                             | 1 1/2      | 3.9   |
| N   | Width from side of refrigerator<br>to refrigerator door handle – door fully<br>open 110°<br>Pro-Style® Stainless | 95/8       | 24.4  |
|     | Euro-Style Stainless                                                                                             | 91/8       | 23.1  |
| 0   | Depth without door panel kit                                                                                     | 24         | 61.0  |
| P   | Depth with doors Pro-Style® Stainless panel kit                                                                  | 243/4      | 62.9  |
|     | Euro-Style Stainless panel kit                                                                                   | 243/4      | 62.9  |
|     | Custom panel (3/4"/1.9 cm)                                                                                       | 243/4      | 62.9  |
| Q   | Depth with handles<br>Pro-Style® Stainless                                                                       | 273/8      | 69.5  |
| •   | Euro-Style Stainless                                                                                             | 267/8      | 68.3  |
|     |                                                                                                                  |            |       |