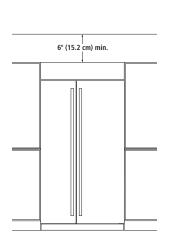

## INTEGRATED INSTALLATION REQUIREMENTS - FULL-HEIGHT GRILLE PANEL

FRONT VIEW - OPEN TO CEILING

FRONT VIEW - FALSE FRONT

SIDE VIEW

- Attach the full-height grille with the provided integrated grille bracket.
- Requires a minimum of 6" (15.2 cm) of open space above the refrigerator, which must not be blocked in any way, including soffits.