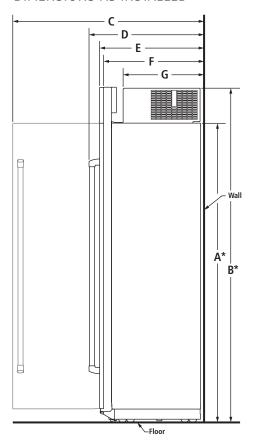

#### OPENING/CLEARANCE DIMENSIONS

FRONT VIEW

| MOD        | EL# JS48NXFXE                                                          |       | XFXDW |
|------------|------------------------------------------------------------------------|-------|-------|
|            |                                                                        | in    | cm    |
| <b>A</b> * | Width (min.)                                                           | 48    | 121.9 |
| В          | Width of recommended electrical location                               | 4     | 10.2  |
| С          | Distance from side of cabinet to recommended water connection location | 6     | 15.2  |
| D          | Height (min.)                                                          | 841/4 | 214.0 |
| Е          | Height to recommended electrical location                              | 77    | 195.6 |
| F          | Depth of recommended water connection location (max.)                  | 1     | 2.5   |
| e          | Recommended electrical connection location                             |       |       |
| w          | Recommended water connection location                                  |       |       |

<sup>\*</sup>Minimum width must extend behind the face of the cabinet for at least 2" (5.1 cm).