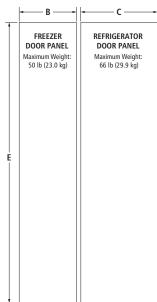

# STANDARD INSTALLATION – FLUSH GRILLE CUSTOM OVERLAY PANEL DIMENSIONS

| MODEL # |                                  | JS48NXFXDW |       |
|---------|----------------------------------|------------|-------|
|         |                                  | in         | cm    |
| REVEAL* |                                  | 3/8        | 1.0   |
| Α       | Width of top grille panel        | 471/4      | 120.0 |
| В       | Width of freezer door panel      | 201/16     | 51.0  |
| С       | Width of refrigerator door panel | 271/16     | 68.7  |
| D       | Height of top grille filler      | 1          | 2.5   |
| E**     | Height of top grille panel       | 53/4       | 14.6  |
| F       | Height of door panels            | 741/4      | 188.6 |
| REVEAL* |                                  | 1/8        | 0.3   |
| Α       | Width of top grille panel        | 473/4      | 121.3 |
| В       | Width of freezer door panel      | 205/16     | 51.6  |
| С       | Width of refrigerator door panel | 275/16     | 69.4  |
| D       | Height of top grille filler      | 1          | 2.5   |
| E**     | Height of top grille panel       | 53/4       | 14.6  |
| F       | Height of door panels            | 741/4      | 188.6 |

 $<sup>{}^{*}\</sup>text{Gap}$  between door panel and adjacent cabinet.

NOTE: The required thickness for all panels is  $\frac{3}{4}$ " (1.9 cm). This installation does not require filler or backer panels.

Maximum Weight: 8 lb (3.6 kg)

<sup>\*\*</sup>Grille panel height allows for an air gap critical to refrigerator performance.