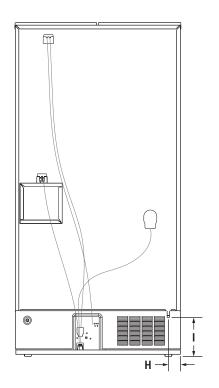

## 72" COUNTER-DEPTH SIDE-BY-SIDE REFRIGERATOR WITH DISPENSER JSC24C8EA – 35¾" x 71¾" x 29½"

### OPENING/CLEARANCE DIMENSIONS

FRONT VIEW

| MODEL # |                                                                                                                        | JSC24C8EA                |               |  |
|---------|------------------------------------------------------------------------------------------------------------------------|--------------------------|---------------|--|
|         |                                                                                                                        | in                       | cm            |  |
| Α       | Width (min.)                                                                                                           | 361/2                    | 92.7          |  |
| В       | Minimum width from side of refrigerator to fixed wall – freezer door open 165° (full access to remove bins)            | 131/2                    | 34.2          |  |
|         | Minimum width from side of refrigerator<br>to fixed wall – refrigerator door open<br>165° (full access to remove bins) | 18                       | 45.7          |  |
| С       | Width of recommended electrical/<br>water installation area                                                            | 34                       | 86.4          |  |
| D       | Height (min.)                                                                                                          | 72                       | 182.9         |  |
| E       | Height of recommended electrical installation area (minmax.)                                                           | 10-24                    | 25.4-<br>61.0 |  |
| F       | Height of recommended water installation area                                                                          | 10                       | 25.4          |  |
| G       | Depth of recommended water installation area                                                                           | 1                        | 2.5           |  |
| Н       | Water line location – distance from side                                                                               | 21/2                     | 6.5           |  |
| ı       | Water line location – distance from bottom                                                                             | <b>7</b> <sup>7</sup> /8 | 20.0          |  |
| e       | Recommended electrical connection location                                                                             |                          |               |  |
| w       | Recommended water connection location                                                                                  |                          |               |  |