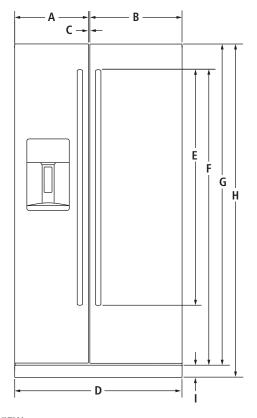

## PRODUCT DIMENSIONS

FRONT VIEW

| MODEL # |                                                                                     | JSC24C8EA                      |       |
|---------|-------------------------------------------------------------------------------------|--------------------------------|-------|
|         |                                                                                     | in                             | cm    |
| Α       | Width of freezer door                                                               | 153/8                          | 38.9  |
| В       | Width of refrigerator door                                                          | 20                             | 50.8  |
| С       | Space between doors                                                                 | 1/2                            | 1.1   |
| D       | Overall width                                                                       | 353/4                          | 90.8  |
| E       | Height of handles                                                                   | 50 <sup>1</sup> /8             | 127.2 |
| F       | Height to top of handles                                                            | 621/4                          | 158.0 |
| G       | Height of doors                                                                     | 68 <sup>1</sup> / <sub>8</sub> | 172.9 |
| Н       | Height of grille                                                                    | 31/4                           | 8.2   |
| 1       | Width of recessed refrigerator                                                      | 351/2                          | 90.0  |
| J       | Width from side of refrigerator<br>to freezer handle – door fully<br>open 165°      | 131/2                          | 34.2  |
| K       | Width from side of refrigerator<br>to handle – door open 90°                        | 21/8                           | 5.4   |
| L       | Width from side of refrigerator<br>to refrigerator handle – door fully<br>open 165° | 18                             | 45.7  |
| M       | Depth without doors                                                                 | 241/2                          | 62.0  |
| N       | Depth with doors                                                                    | 271/2                          | 69.8  |
| 0       | Depth with handles                                                                  | 291/2                          | 74.7  |
| Р       | Depth with refrigerator door open 90°                                               | 45 <sup>7</sup> /8             | 116.4 |