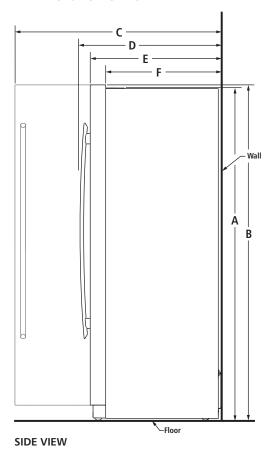

## **DIMENSIONS AS INSTALLED**

| MODEL #                                      |                                                                                                                                                             | JSC24C8EA                                                                                                                                                                                           |  |
|----------------------------------------------|-------------------------------------------------------------------------------------------------------------------------------------------------------------|-----------------------------------------------------------------------------------------------------------------------------------------------------------------------------------------------------|--|
|                                              | in                                                                                                                                                          | cm                                                                                                                                                                                                  |  |
| Height to top of hinges (min.)               | 711/8                                                                                                                                                       | 180.8                                                                                                                                                                                               |  |
| Height to top of doors (min.)                | 713/8                                                                                                                                                       | 181.0                                                                                                                                                                                               |  |
| Depth with refrigerator door open 90° (min.) | 45 <sup>7</sup> /8                                                                                                                                          | 116.4                                                                                                                                                                                               |  |
| Depth with handles (min.)                    | 29 <sup>1</sup> / <sub>2</sub>                                                                                                                              | 74.7                                                                                                                                                                                                |  |
| Depth with doors (min.)                      | 271/2                                                                                                                                                       | 69.8                                                                                                                                                                                                |  |
| Depth without doors (min.)                   | 241/2                                                                                                                                                       | 62.0                                                                                                                                                                                                |  |
|                                              | Height to top of hinges (min.) Height to top of doors (min.) Depth with refrigerator door open 90° (min.) Depth with handles (min.) Depth with doors (min.) | in  Height to top of hinges (min.)  Height to top of doors (min.)  Depth with refrigerator door open 90° (min.)  Depth with handles (min.)  Depth with doors (min.)  29¹/2  Depth with doors (min.) |  |