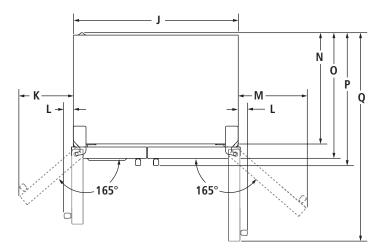

## PRODUCT DIMENSIONS

FRONT VIEW

| MODEL # |                                                                                     | JSC24C8EA                      |       |
|---------|-------------------------------------------------------------------------------------|--------------------------------|-------|
|         |                                                                                     | in                             | cm    |
| Α       | Width of freezer door                                                               | 153/8                          | 38.9  |
| В       | Width of refrigerator door                                                          | 20                             | 50.8  |
| С       | Space between doors                                                                 | 1/2                            | 1.1   |
| D       | Overall width                                                                       | 353/4                          | 90.8  |
| E       | Height of handles                                                                   | 50 <sup>1</sup> /8             | 127.2 |
| F       | Height to top of handles                                                            | 621/4                          | 158.0 |
| G       | Height of doors                                                                     | 68 <sup>1</sup> / <sub>8</sub> | 172.9 |
| Н       | Height of grille                                                                    | 31/4                           | 8.2   |
| 1       | Width of recessed refrigerator                                                      | 351/2                          | 90.0  |
| J       | Width from side of refrigerator<br>to freezer handle – door fully<br>open 165°      | 131/2                          | 34.2  |
| K       | Width from side of refrigerator<br>to handle – door open 90°                        | 21/8                           | 5.4   |
| L       | Width from side of refrigerator<br>to refrigerator handle – door fully<br>open 165° | 18                             | 45.7  |
| M       | Depth without doors                                                                 | 241/2                          | 62.0  |
| N       | Depth with doors                                                                    | 271/2                          | 69.8  |
| 0       | Depth with handles                                                                  | 291/2                          | 74.7  |
| Р       | Depth with refrigerator door open 90°                                               | 45 <sup>7</sup> /8             | 116.4 |

**TOP VIEW** 