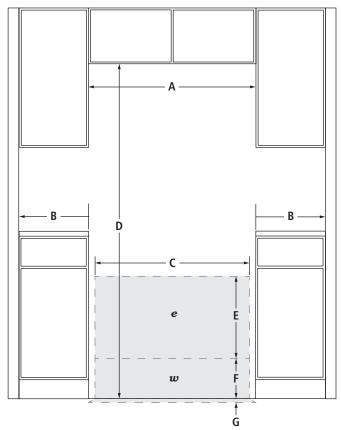

### OPENING/CLEARANCE DIMENSIONS

FRONT VIEW

| MODEL # |                                                                                                                        | JSC24C8EA                |               |  |
|---------|------------------------------------------------------------------------------------------------------------------------|--------------------------|---------------|--|
|         |                                                                                                                        | in                       | cm            |  |
| Α       | Width (min.)                                                                                                           | 361/2                    | 92.7          |  |
| В       | Minimum width from side of refrigerator to fixed wall – freezer door open 165° (full access to remove bins)            | 131/2                    | 34.2          |  |
|         | Minimum width from side of refrigerator<br>to fixed wall – refrigerator door open<br>165° (full access to remove bins) | 18                       | 45.7          |  |
| С       | Width of recommended electrical/<br>water installation area                                                            | 34                       | 86.4          |  |
| D       | Height (min.)                                                                                                          | 72                       | 182.9         |  |
| E       | Height of recommended electrical installation area (minmax.)                                                           | 10-24                    | 25.4-<br>61.0 |  |
| F       | Height of recommended water installation area                                                                          | 10                       | 25.4          |  |
| G       | Depth of recommended water installation area                                                                           | 1                        | 2.5           |  |
| Н       | Water line location – distance from side                                                                               | 21/2                     | 6.5           |  |
| ı       | Water line location – distance from bottom                                                                             | <b>7</b> <sup>7</sup> /8 | 20.0          |  |
| e       | Recommended electrical connection location                                                                             |                          |               |  |
| w       | Recommended water connection location                                                                                  |                          |               |  |