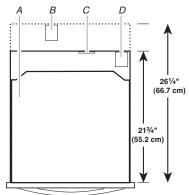

## **Top View**

- A. Microwave oven
- B. Non-flush receptacle
- C. Flush receptacle
- D. Non-flush receptacle located in upper right or upper left corner