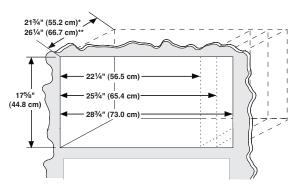

# **Minimum Cutout Dimensions**

## **Front View**

\*With flush receptacle, or with non-flush receptacle located in upper right or upper left corner of cutout.

**NOTE:** Depth dimension may be 21% (55.2 cm) with non-flush receptacle only if the receptacle is located in upper right or upper left corner. See "Cutout Top View."

\*\*With non-flush receptacle.

| DIM.   | 24" (61.0 CM)                                                                                                                      | 27" (68.6 CM)                      | 30" (76.2 CM)          |
|--------|------------------------------------------------------------------------------------------------------------------------------------|------------------------------------|------------------------|
|        | INSTALLATION                                                                                                                       | INSTALLATION                       | INSTALLATION           |
| Width  | 221/4" (56.5 cm)<br>± 3/16" (4.8 mm)                                                                                               | 25¾" (65.4 cm)<br>± 3/16" (4.8 mm) | Min. 25¾"<br>(65.4 cm) |
|        |                                                                                                                                    |                                    | Max. 28¾"<br>(73.0 cm) |
| Height | 17%" (44.8 cm) for all installations                                                                                               |                                    |                        |
| Depth  | 21¾" (55.2 cm) with flush receptacle, or with non-flush receptacle located in far corner; 26¼" (66.7 cm) with non-flush receptacle |                                    |                        |