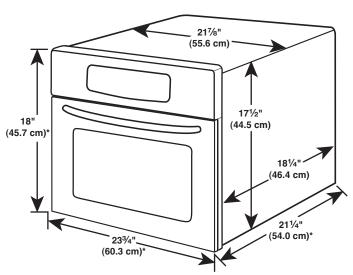

### **OVERALL DIMENSIONS**

\*Measurements include front facing of microwave oven. Depth measurement also includes door handle.