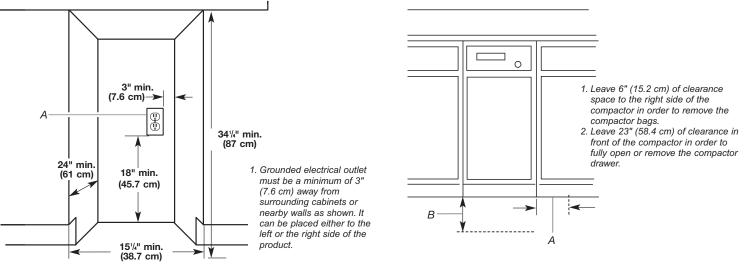

# KitchenAid<sup>®</sup> Compactor

# PRODUCT MODEL NUMBER

KUCS03FT

**Electrical:** This compactor is for use on a single phase, 115-volt, 60 Hz, AC only, 15- or 20-amp fused and properly grounded circuit and is equipped with a grounding plug as shown below. It is recommended that a separate circuit serving only this appliance be provided

### **OVERALL DIMENSIONS**



**CLEARANCE DIMENSIONS** 

# **CABINET OPENING DIMENSIONS**



#### **CUSTOM PANELS**

Without Trim Kit





Because Whirlpool Corporation policy includes a continuous commitment to improve our products, we reserve the right to change materials and specifications without notice.

Dimensions are for planning purposes only. For complete details, see Installation Instructions packed with product. Specifications subject to change without notice.