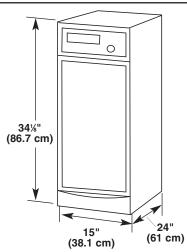

# KitchenAid<sup>®</sup> Compactor

# PRODUCT MODEL NUMBER

KUCS03FT

**Electrical:** This compactor is for use on a single phase, 115-volt, 60 Hz, AC only, 15- or 20-amp fused and properly grounded circuit and is equipped with a grounding plug as shown below. It is recommended that a separate circuit serving only this appliance be provided

### **OVERALL DIMENSIONS**



**CLEARANCE DIMENSIONS** 

# **CABINET OPENING DIMENSIONS**



#### **CUSTOM PANELS**

Without Trim Kit





Because Whirlpool Corporation policy includes a continuous commitment to improve our products, we reserve the right to change materials and specifications without notice.

Dimensions are for planning purposes only. For complete details, see Installation Instructions packed with product. Specifications subject to change without notice.