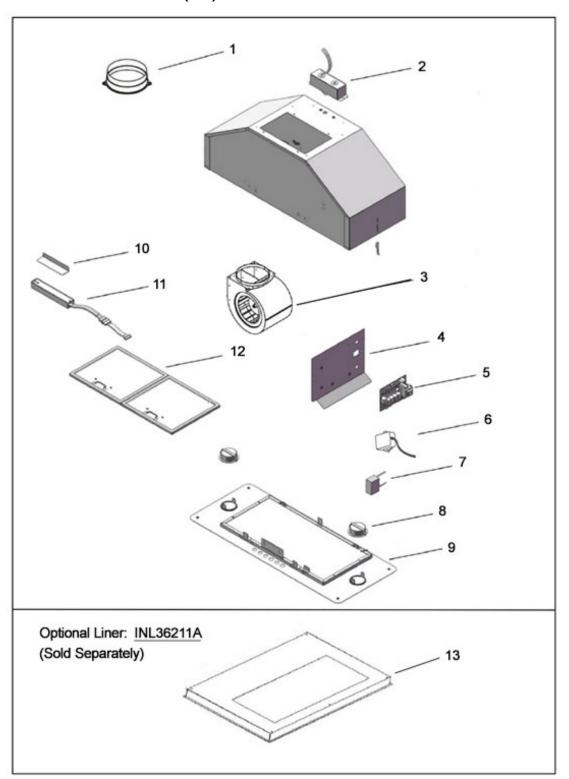

## PART LIST

MODEL NO.: INX2730SQB-700 (30")

| NO. | DESCRIPTION                          | MODEL /SIZE | PART NO.           |
|-----|--------------------------------------|-------------|--------------------|
| 1   | 6" Round Plastic Exhaust             |             | L1-0505-0003       |
| 2   | Wiring Box                           |             | Q0119              |
| 3   | Blower System                        |             | L1-0302-0120-802RO |
| 4   | Electronic Support Panel             |             | GP062307           |
| 5   | Processor Board                      |             | XP31415            |
| 6   | LED Light Driver                     |             | L1-0402-D001       |
| 7   | Capacitor x 1PCS                     |             | L1-0401-0120-24    |
| 8   | LED Light (3W)                       |             | L1-0403-0301       |
| 9   | Bottom Casing (Attached to the hood) |             | GP061626           |
| 10  | Control Unit Support Panel           |             | GP061707           |
| 11  | Control Unit                         |             | XP31414            |
| 12  | Baffle Filter                        |             | L1-0604-0027-B     |

## **Optional Liner**

| NO. | DESCRIPTION | MODEL /SIZE | PART NO.     |
|-----|-------------|-------------|--------------|
| 13  | Liner       | INL36211A   | IN2730-11-01 |

## PART DIAGRAM

MODEL NO.: INX2730SQB-700 (30")