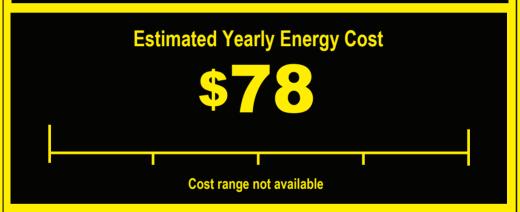

LG Model(s): LFC28768\*\* Capacity: 27.9 Cubic Feet

Compare ONLY to other labels with yellow numbers. Labels with yellow numbers are based on the same test procedures.

- Your cost will depend on your utility rates and use.
- Cost range based only on models of similar capacity with automatic defrost, bottom-mounted freezer with an automatic icemaker, and without through-the door ice service.
- Estimated energy cost based on a national average electricity cost of 12 cents
  per kWh.
  ftc.gov/energy