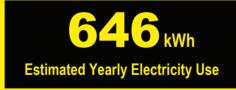

LG Model(s): LFC28768\*\* Capacity: 27.9 Cubic Feet

Compare ONLY to other labels with yellow numbers. Labels with yellow numbers are based on the same test procedures.

- Your cost will depend on your utility rates and use.
- Cost range based only on models of similar capacity with automatic defrost, bottom-mounted freezer with an automatic icemaker, and without through-the door ice service.
- Estimated energy cost based on a national average electricity cost of 12 cents
  per kWh.
  ftc.gov/energy