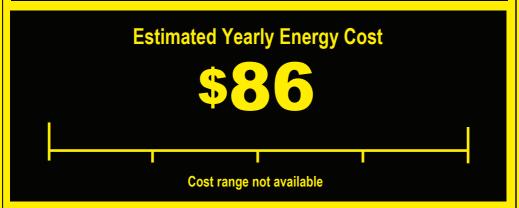

## Compare ONLY to other labels with yellow numbers. Labels with yellow numbers are based on the same test procedures.

ENERGYGUIDE

- · Your cost will depend on your utility rates and use.
- Cost range based only on models of similar capacity with automatic defrost, bottom-mounted freezer, and through-the-door ice Service.
- Estimated energy cost based on a national average electricity cost of 12 cents per kWh.