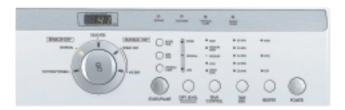

# **Electronic Control Panel with Press-A-Cycle**

Intuitive controls allow you to "press and go" dry cycle.