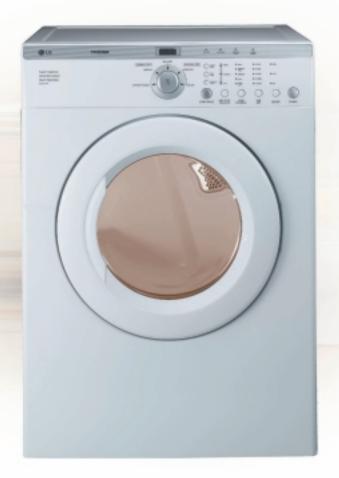

# ELECTRIC/GAS DRYERS

# DLE2514W DLG2524W

# **Style and Design**

- Upfront Electronic Control Panel with Press-A-Cycle in silver accents
- White Rimmed Door with Clear Glass
- Stackable with Matching Washer
- Optional Drawer Pedestals