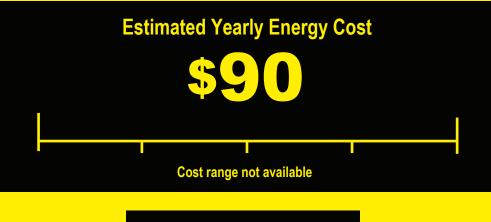

- · Your cost will depend on your utility rates and use.
- Cost range based only on models of similar capacity with automatic defrost, bottom-mounted freezer, and through-the-door ice Service.
- Estimated energy cost based on a national average electricity cost of 12 cents per kWh.