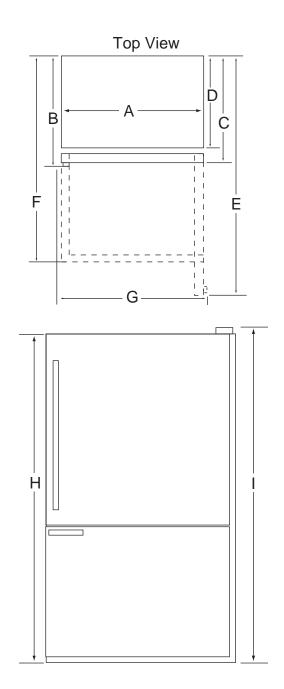

## MBB1956 18.5 Cu. Ft. Model

| Dimensions       |        |             |
|------------------|--------|-------------|
|                  | Inches | Centimeters |
| Α                | 29 5/8 | 75.2        |
| B <sup>1</sup>   | 31 7/8 | 81.0        |
| C <sup>2</sup>   | 30 3/4 | 78.1        |
| D                | 28     | 71.1        |
| E <sup>3</sup>   | 59     | 149.9       |
| F <sup>4</sup>   | 51 3/4 | 131.4       |
| G⁵               | 31     | 78.7        |
| H <sup>6</sup>   | 65 5/8 | 166.7       |
| <mark>ا</mark> 7 | 66 7/8 | 169.        |

Notes:

- 1. Depth including door handle.
- 2. Depth excluding door handle.
- 3. Depth with refrigerator door open 90°.
- 4. Depth with freezer drawer fully extended.
- 5. Width with refrigerator door open 90° including door handle.
- 6. Height excluding door hinge.
- 7. Height including door hinge.