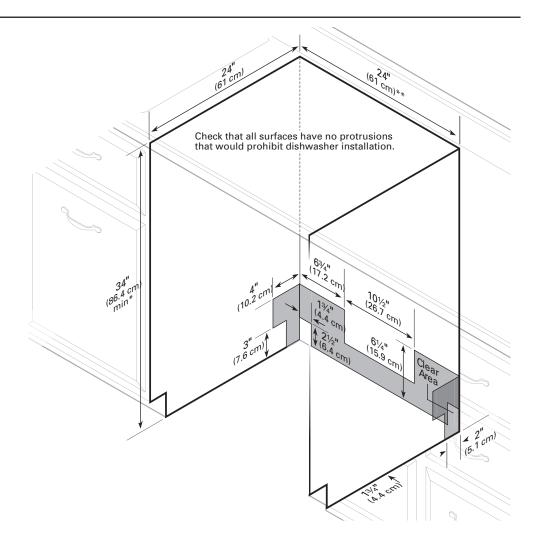

## **CABINET CUTOUT DIMENSIONS**

Corner locations require a 2" (5.1 cm) minimum clearance between the side of the dishwasher door and the wall or cabinet.

**NOTE:** Shaded areas of cabinet walls show where utility connections may be installed.

- \*Measured from the lowest point on the underside of countertop. May be reduced to 337/8" (86 cm) by removing wheels from dishwasher.
- \*\*Minimum, measured from narrowest point of opening.