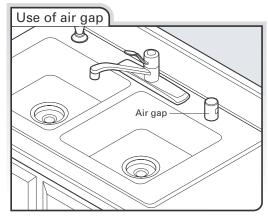

#### **DRAIN REQUIREMENTS**

- A new drain hose is supplied with your dishwasher. If this is not long enough, use a new drain hose with a maximum length of 12' (3.7 m) (Part Number 3385556) that meets all current AHAM/IAPMO test standards, is resistant to heat and detergent, and fits the 1" (2.5 cm) drain connector of the dishwasher.
- Make sure to connect drain hose to waste tee or disposer inlet above drain trap in house plumbing and 20" (50.8 cm) minimum above the floor. It is recommended that the drain hose either be looped up and securely fastened to the underside of the counter, or be connected to an air gap.

 Make sure to use an air gap if the drain hose is connected to house plumbing lower than 20" (50.8 cm) above subfloor or floor.