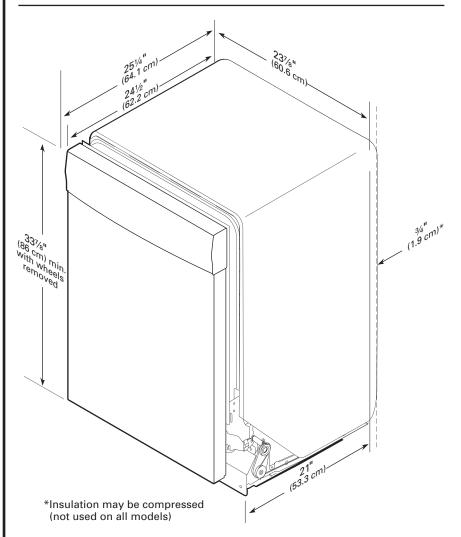

## PRODUCT DIMENSIONS

- \*Measured from the lowest point on the underside of countertop. May be reduced to 337/8" (86 cm) by removing wheels from dishwasher.
- \*\*Minimum, measured from narrowest point of opening.