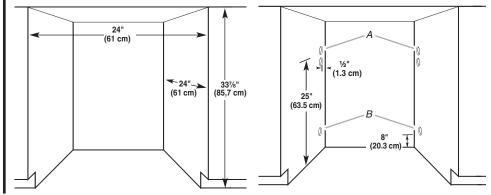

ces. Failure to meet codes and ordinances could lead to fire or electrical shock.

Proper installation is your responsibility.

- Contact a qualified installer to ensure that the dishwasher is installed to meet all electrical and plumbing national and local codes and ordinances.
- Install the dishwasher as specified in these instructions.
- Have everything you need to properly install dishwasher.
- Keep the dishwasher and water lines leading to dishwasher from freezing. Damage from freezing
  is not covered by the warranty.
- This dishwasher is manufactured for indoor use only.
- Install and level dishwasher on a floor that will hold the weight, and in an area suitable for its size and use.

# PRODUCT DIMENSIONS



# **INSTALLATION CLEARANCES**

# Cutout dimensions Preferred utility area