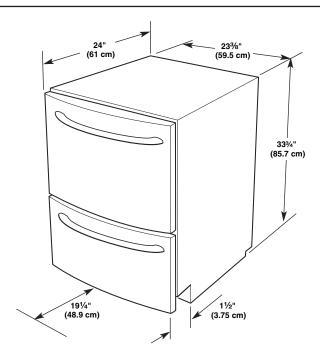

CATION REQUIREMENTS**

**IMPORTANT:** Observe all governing codes and ordinances. Failure to meet codes and ordinances could lead to fire or electrical shock.

Proper installation is your responsibility.

- Contact a qualified installer to ensure that the dishwasher is installed to meet all electrical and plumbing national and local codes and ordinances.
- Install the dishwasher as specified in these instructions.
- Have everything you need to properly install dishwasher.
- Keep the dishwasher and water lines leading to dishwasher from freezing. Damage from freezing
  is not covered by the warranty.
- This dishwasher is manufactured for indoor use only.
- Install and level dishwasher on a floor that will hold the weight, and in an area suitable for its size and use.

# PRODUCT DIMENSIONS



# **INSTALLATION CLEARANCES**

# Cutout dimensions Preferred utility area