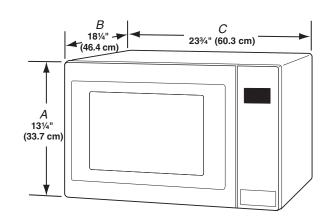

## **OVERALL DIMENSIONS**

| Height (A) | 13¼" (33.7 cm) |
|------------|----------------|
| Depth (B)  | 18¼" (46.4 cm) |
| Width (C)  | 23¾" (60.3 cm) |

**NOTE:** Microwave oven may be built into a wall or cabinet, or over approved electric single oven only, using approved trim kits. See dealer for details.