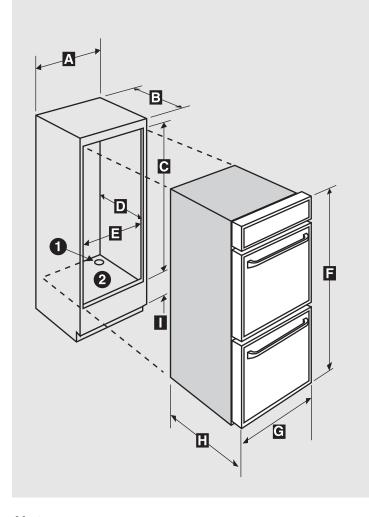

## **Dimensions**

| Inches        | Centimeters                                                              |
|---------------|--------------------------------------------------------------------------|
| 30 minimum    | 76.2 minimum                                                             |
| 24 minimum    | 61.0 minimum                                                             |
| 50.0 ± 1/16   | 127.0                                                                    |
| 24            | 61.0                                                                     |
| 28 1/2 ± 1/16 | 72.4                                                                     |
| 50 1/4        | 127.6                                                                    |
| 29 3/4        | 75.6                                                                     |
| 24 7/16       | 62.1                                                                     |
| 4 - 12        | 10.2 - 30.5                                                              |
|               | 30 minimum 24 minimum 50.0 ± 1/16 24 28 1/2 ± 1/16 50 1/4 29 3/4 24 7/16 |

## Notes:

- 1. 1 1/4" Dia. Conduit Access Hole.
- 2. 5/8" plywood floor (must support 250 lbs.).

Important: Because of continuing product improvements, Maytag reserves the right to change specifications without notice. Dimensional specifications are provided for planning purposes only. For complete details see installation instructions that accompany each product before selecting cabinetry, making cutouts or beginning installation.