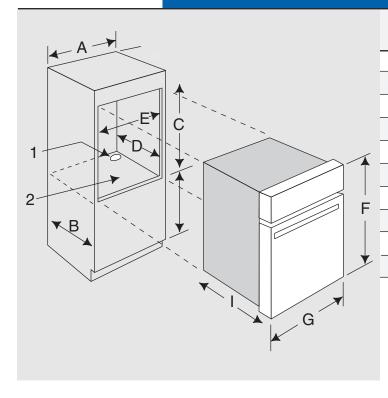

27"

## SINGLE ELECTRIC WALL OVEN

| Dimensions |                                             |              |
|------------|---------------------------------------------|--------------|
|            | Inches                                      | Centimeters  |
| Α          | 27 minimum                                  | 68.6 minimum |
| В          | 24 minimum                                  | 61.0 minimum |
| С          | 27 7/8                                      | 70.8         |
| D          | 24                                          | 61           |
| Е          | 25 1/2                                      | 64.8         |
| F          | 28 1/4                                      | 71.8         |
| G          | 26 3/4                                      | 67.9         |
| Н          | 4 to 33 above floor 10.2 to 83.8 above floo |              |
| I          | 24 7/16                                     | 62.1         |

## Notes:

- 1. 1 1/4" diameter conduit access hole.
- 2. 5/8" plywood floor (must support 142 lbs.).

Important: Because of continuing product improvements, Maytag reserves the right to change specifications without notice. Dimensional specifications are provided for planning purposes only. For complete details see installation instructions that accompany each product before selecting cabinetry, making cutouts or beginning installation.