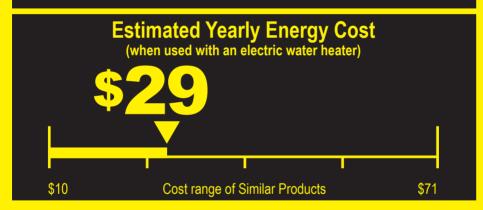

### Compare ONLY to other labels with yellow numbers.

Labels with yellow numbers are based on the same test procedures.

**Estimated Yearly Electricity Use** 

**Estimated Yearly Energy Cost** (when used with a natural gas water heater)

- Your cost will depend on your utility rates and use.
- Cost range based only on standard capacity models.
- Estimated operating cost based on six wash loads a week and a national average electricity cost of 12 cents per kWh and natural gas cost of \$1.09 per therm.