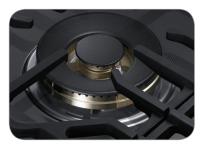

#### 22K TRUE DUAL POWER BURNER

• Two independent heating burners offer intense heat and precise control to quickly boil water or temper chocolate.