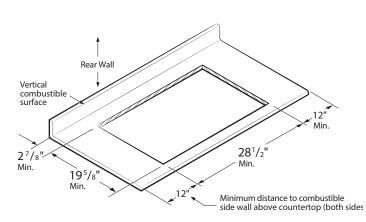

# Installing Your Cooktop Can be installed over a single oven.

All horizontal clearances must be maintained for a minimum of 18" above the cooking surface.

Allow 7/16" minimum vertical clearance from the cooktop bottom (or  $3^{9}/_{16}$ ") minimum depth from the countertop) to any combustible surfaces, including the upper edge of a drawer installed below the cooktop.

Maintain the following minimum clearance dimensions.

### Product Dimensions & Weight (WxHxD)

Outside (Max) Cooktop Dimensions:

 $30" \times 5^{41}/_{72}" \times 22^{11}/_{3}"$ 

Cooktop Cut-Out Dimensions:

 $28^{1}/_{2}$ " x  $3^{1}/_{8}$ " x  $19^{5}/_{8}$ "

### **Cut-Out Dimensions of Countertop**