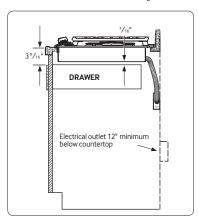

# Installing Your Cooktop Can be installed over a single oven.

All horizontal clearances must be maintained for a minimum of 18" above the cooking surface.

Allow 7/16" minimum vertical clearance from the cooktop bottom (or  $3^{9}/_{16}$ ") minimum depth from the countertop) to any combustible surfaces, including the upper edge of a drawer installed below the cooktop.

Maintain the following minimum clearance dimensions.