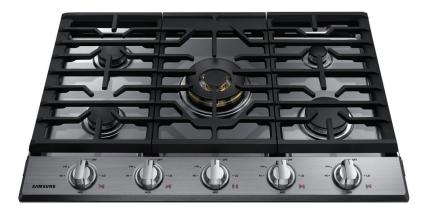

# NA30K7750TS

### 30" Gas Cooktop

### **Features**

- Bluetooth Connected to Hood
- Blue LED Lights
- Wi-Fi Connectivity
- Powerful Cooktop
- Right Front: 13K BTU
- Left Front: 9.5K BTU
- Right Rear: 5K BTU
- Left Rear: 9.5K BTU
- Center: True Dual, 22K BTU (Brass)
- Cast Iron 3-Piece Grates
- Sealed Burners
- Burner On/Off Monitoring

### Convenience

- Wok Grate
- Dishwasher Safe Grates
- I P Conversion Kit

22K True Dual Power Burner

Cast Iron Griddle

#### **Available Colors**

Stainless Steel (shown)

Black Stainless Steel