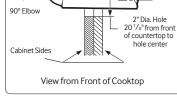

5" to Center of 2" Dia.

See built-in oven manual for complete installation instructions.