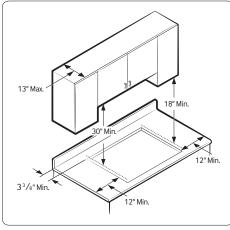

# Installing Your Cooktop Can be installed over a single oven.

All horizontal clearances must be maintained for a minimum of 18" above the cooking surface.

Allow 7/16" minimum vertical clearance from the cooktop bottom (or  $3^{9}/_{16}$ ") minimum depth from the countertop) to any combustible surfaces, including the upper edge of a drawer installed below the cooktop.

Maintain the following minimum clearance dimensions.