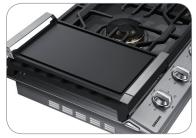

#### **CAST IRON GRIDDLE**

• Cook breakfast, grill sandwiches, or sauté vegetables on the removable griddle.