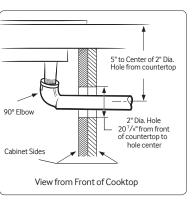

## **Installing Your Cooktop**

Can be installed over a single oven.

All horizontal clearances must be maintained for a minimum of 18" above the cooking surface.

Allow 7/16" minimum vertical clearance from the cooktop bottom (or  $3^{9}/_{16}$ ") minimum depth from the countertop) to any combustible surfaces, including the upper edge of a drawer installed below the cooktop.

Maintain the following minimum clearance dimensions.

See built-in oven manual for complete installation instructions.