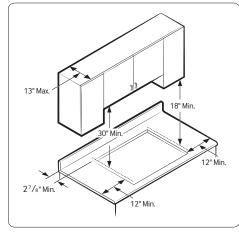

## **Installing Your Cooktop**

Can be installed over a single oven.

All horizontal clearances must be maintained for a minimum of 18" above the cooking surface.

Allow 7/16" minimum vertical clearance from the cooktop bottom (or  $3^{9}/_{16}$ ") minimum depth from the countertop) to any combustible surfaces, including the upper edge of a drawer installed below the cooktop.

Maintain the following minimum clearance dimensions.

See built-in oven manual for complete installation instructions.