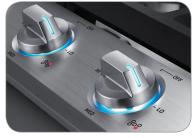

## LED ILLUMINATED BACKLIT KNOBS

• Visually lets you know your cooktop is on, even at a distance.