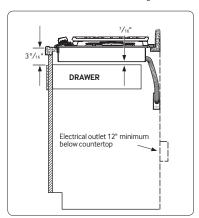

## **Installing Your Cooktop**

Can be installed over a single oven.

All horizontal clearances must be maintained for a minimum of 18" above the cooking surface.

Allow 7/16" minimum vertical clearance from the cooktop bottom (or  $3^{9}/_{16}$ ") minimum depth from the countertop) to any combustible surfaces, including the upper edge of a drawer installed below the cooktop.

Maintain the following minimum clearance dimensions.

See built-in oven manual for complete installation instructions.