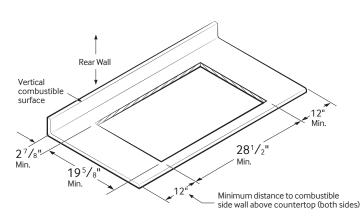

## Product Dimensions & Weight (WxHxD)

Outside (Max) Cooktop Dimensions:

30" x  $5^{41}/_{72}$ " x  $22^{1}/_{3}$ "

Cooktop Cut-Out Dimensions:

 $28^{1}/_{2}$ " x  $3^{1}/_{8}$ " x  $19^{5}/_{8}$ "

Weight: 27.1 lbs. (27.6 lbs. Black Stainless Steel)

## **Cut-Out Dimensions of Countertop**