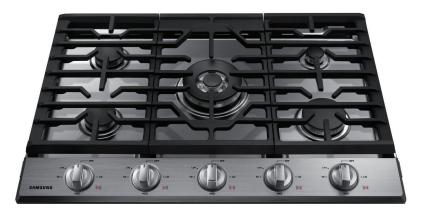

# NA30K6550TS

## 30" Gas Cooktop

#### **Features**

- Wi-Fi Connectivity
- Powerful Cooktop
  - Right Front: 13K BTU
- Left Front: 9.5K BTU
- Right Rear: 5K BTU
- Left Rear: 9.5K BTU
- Center: Dual, 19K BTU
- Cast Iron 3-Piece Grates
- Sealed Burners
- Burner On/Off Monitoring

## Convenience

- Dishwasher Safe Grates
- LP Conversion Kit

19K Power Burner

LED Illuminated Backlit Knobs

## **Available Colors**

Stainless Steel (shown)

Black Stainless Steel