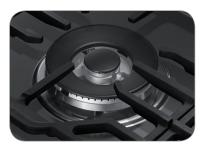

# NA30K6550TS

## 30" Gas Cooktop

#### **Features**

- Wi-Fi Connectivity
- Powerful Cooktop
  - Right Front: 13K BTU
- Left Front: 9.5K BTU
- Right Rear: 5K BTU
- Left Rear: 9.5K BTU
- Center: Dual, 19K BTU
- Cast Iron 3-Piece Grates
- Sealed Burners
- Burner On/Off Monitoring

## Convenience

- Dishwasher Safe Grates
- LP Conversion Kit







19K Power Burner

LED Illuminated Backlit Knobs

## **Available Colors**



Stainless Steel (shown)



Black Stainless Steel

## **Signature Features**

#### 19K POWER BURNER

• Powerful burner boils water faster.

## **GRIDDLE**

• Cook breakfast foods, grill sandwiches, or sauté vegetables on the griddle.

## LED ILLUMINATED BACKLIT KNOBS

• Visually lets you know your cooktop is on, even at a distance.

## NA30K6550TS

30" Gas Cooktop

## **Installing Your Cooktop**

Can be installed over a single oven.

All horizontal clearances must be maintained for a minimum of 18" above the cooking surface.



Allow 7/16" minimum vertical clearance from the cooktop bottom (or  $3^{9}/_{16}$ ") minimum depth from the countertop) to any combustible surfaces, including the upper edge of a drawer i