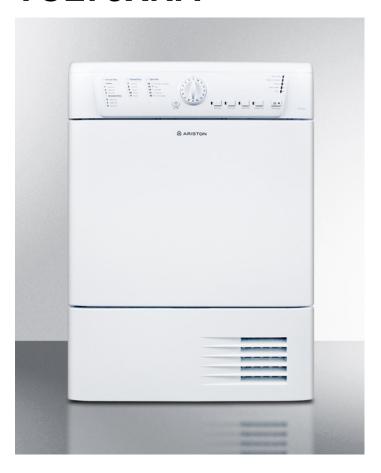

# TCL73XNA

33.25" x 23.38" x 24.25" (H x W x D)

24" wide 220V condensing dryer built by Ariston in Europe

#### **Highlights:**

16 dry cycles give you plenty of options for proper fabric care

24" width fits easily in apartments and other small homes

Can dry up to 15 lbs. with select cycles

Matching ARWL129NA washing machine also available to create a complete laundry station

#### **Product Features:**

| Slim undercounter dimensions | Just under 24" wide for an easy fit                                                                                                                                            |  |
|------------------------------|--------------------------------------------------------------------------------------------------------------------------------------------------------------------------------|--|
| Front-loading design         | Ideal for easier loading                                                                                                                                                       |  |
| 16 dry programs              | Extra, light, and iron dry settings for cottons and permanent press; 5 cycles for timed drying; additional settings for delicates, wool, air fluff, easy iron, and cool tumble |  |
| Stainless steel drum         | Durable interior holds up load after load                                                                                                                                      |  |
| Start/pause function         | Lets you pause the dry cycle to add or remove fabric                                                                                                                           |  |
| Reversible door              | User reversible door swing for added placement flexibility                                                                                                                     |  |
| Indicator lights             | Indicator lights make it easy to know when to clean the filter or condenser                                                                                                    |  |
| Delay start option           | Allows you to pre-set your laundry for the ideal finish time                                                                                                                   |  |
| Reverse tumble mechanism     | Wrinkle reducing action for better results                                                                                                                                     |  |