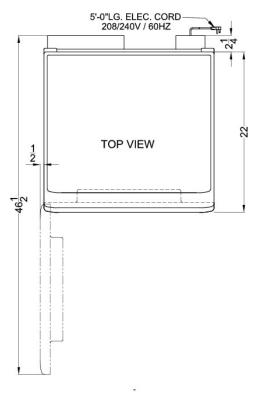

### **TCL73XNA Specifications:**

| Overview                      |                |  |
|-------------------------------|----------------|--|
| Height                        | 33.25"         |  |
| Width                         | 23.38"         |  |
| Depth                         | 24.25"         |  |
| Door                          | White          |  |
| Cabinet                       | White          |  |
| US Electrical Safety          | UL             |  |
| Canadian Electrical<br>Safety | ULC            |  |
| Voltage/Frequency             | 220 V AC/60 Hz |  |
| Weight                        | 100.0 lbs.     |  |
| Parts & Labor Warranty        | 1 Year         |  |
| Dryer                         |                |  |
| Loading Style                 | Front Loading  |  |
| Reversible                    | Yes            |  |
| Control Type                  | Dial           |  |