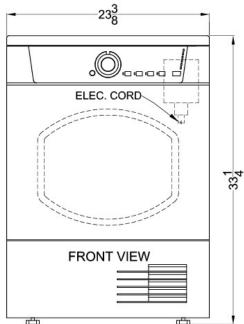

### **TCL73XNA Specifications:**

| Overview                      |                |  |
|-------------------------------|----------------|--|
| Height                        | 33.25"         |  |
| Width                         | 23.38"         |  |
| Depth                         | 24.25"         |  |
| Door                          | White          |  |
| Cabinet                       | White          |  |
| US Electrical Safety          | UL             |  |
| Canadian Electrical<br>Safety | ULC            |  |
| Voltage/Frequency             | 220 V AC/60 Hz |  |
| Weight                        | 100.0 lbs.     |  |
| Parts & Labor Warranty        | 1 Year         |  |
| Dryer                         |                |  |
| Loading Style                 | Front Loading  |  |
| Reversible                    | Yes            |  |
| Control Type                  | Dial           |  |