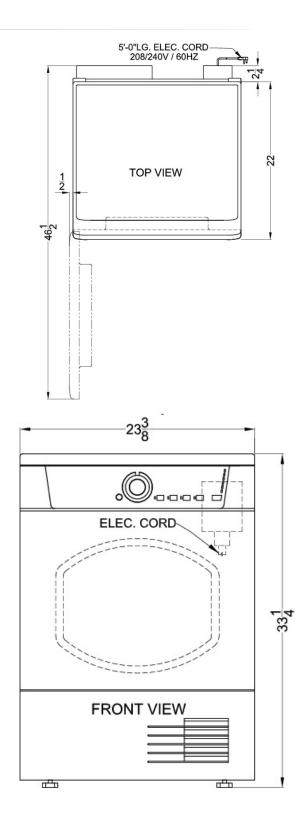

## TCL73XNA

33.5" x 23.5" x 23.0" (H x W x D)

24" wide 220V condensing dryer built for SUMMIT by Ariston

## Specifications:

| Height                     | 33.5"          |
|----------------------------|----------------|
| Width                      | 23.5"          |
| Depth                      | 23.0"          |
| Canadian Electrical Safety | ULC            |
| US Electrical Safety       | UL             |
| Voltage/Frequency          | 220 V AC/60 Hz |
| Style                      | Front Loading  |
| Control Type               | Dial           |
| Reversible Door Swing      | true           |
| Parts/Labor Warranty       | 1 Year         |