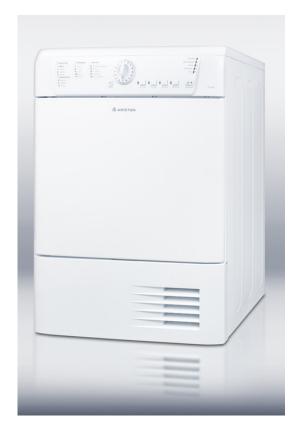

## TCL73XNA

33.5" x 23.5" x 23.0" (H x W x D)

24" wide 220V condensing dryer built for SUMMIT by Ariston

## Highlights:

16 dry cycles give you plenty of options for proper fabric care

Made for SUMMIT by Ariston

24" width fits easily in apartments and other small homes

Can dry up to 15 lbs. with select cycles

| Slim undercounter dimensions | Just under 24" wide for an easy fit                                                                                                                                            |
|------------------------------|--------------------------------------------------------------------------------------------------------------------------------------------------------------------------------|
| Front-loading design         | Ideal for easier loading                                                                                                                                                       |
| 16 dry programs              | Extra, light, and iron dry settings for cottons and permanent press; 5 cycles for timed drying; additional settings for delicates, wool, air fluff, easy iron, and cool tumble |
| Stainless steel drum         | Durable interior holds up load after load                                                                                                                                      |
| Start/pause function         | Lets you pause the dry cycle to add or remove fabric                                                                                                                           |
| Reversible door              | User reversible door swing for added placement flexibility                                                                                                                     |
| Indicator lights             | Indicator lights make it easy to know when to clean the filter or condenser                                                                                                    |
| Delay start option           | Allows you to pre-set your laundry for the ideal finish time                                                                                                                   |
| Reverse tumble mechanism     | Wrinkle reducing action for better results                                                                                                                                     |
| Matching washer available    | ENERGY STAR qualified ARWL129NA is available for stackable or side-by-side use                                                                                                 |
|                              |                                                                                                                                                                                |