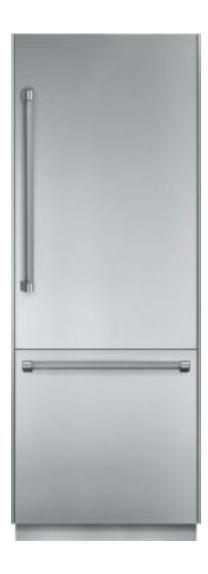

## Design

- FREEDOM® Hinge enables true flush design
- Full height door True cabinet integration without exposed venting grille
- ALL LED sidewall and theater lighting
- Flat stainless steel door panel kit, pre-assembled
- Professional Handle Kit, pre-assembled
- FrameKit for flush installations (25" deep cut-outs) or framed installations (24" deep cut-outs), preassembled
- Reversible Door Swing

## **Performance**

- Dual compressor and dual evaporator
- Electronic controls for precise temperature management
- Full Width Meat Drawer
- Carbon air filter reduces odors and keeps air clean and fresh
- Full length cantilever racks for ultimate adjustability
- Full width glass shelves with metal trim
- Full extension drawers at 90° door opening angle
- Gallon door bins
- Large capacity freezer drawer
- Filtered ice-maker
- SuperCool Chills food quickly
- SuperFreeze Freezes food quickly
- Sabbath mode
- Economy mode
- Vacation mode
- Door open alarm
- ENERGY STAR® Qualified
- 16 Cu. Ft.