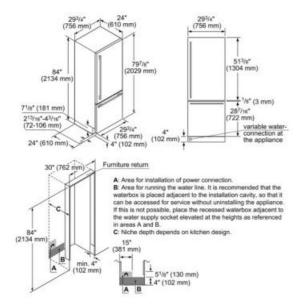

| Amps (A)                             | 15         |
|--------------------------------------|------------|
| Frequency (Hz)                       | 60         |
| Approval certificates                | ETL, ETL C |
| Net weight (lbs)                     | 438        |
| Gross weight (lbs)                   | 478        |
| Refrigerator gross capacity (cu.ft.) | 11         |
| Freezer gross capacity (cu.ft.)      | 5          |
| Humidity control drawers             | Yes        |
| Number of door bins - refrigerator   | 2          |
| Water filter replacement indicator   | No         |
| Reversible door hinge                | Yes        |
|                                      |            |
|                                      |            |
|                                      |            |
|                                      |            |
|                                      |            |
|                                      |            |
|                                      |            |