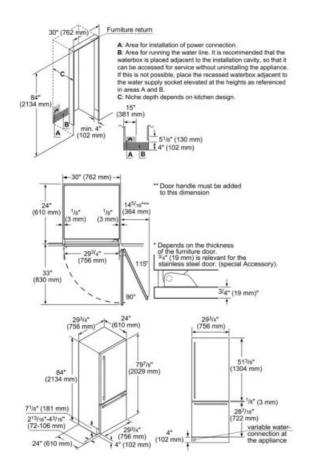

#### 30 inch Built-In Bottom-Freezer T30IB800SP

# Thermador.★

| Amps (A)                             | 15         |
|--------------------------------------|------------|
| Frequency (Hz)                       | 60         |
| Approval certificates                | ETL, ETL C |
| Net weight (lbs)                     | 394        |
| Gross weight (lbs)                   | 432        |
| Refrigerator gross capacity (cu.ft.) | 11         |
| Freezer gross capacity (cu.ft.)      | 5          |
| Humidity control drawers             | Yes        |
| Number of door bins - refrigerator   | 2          |
| Water filter replacement indicator   | No         |
| Reversible door hinge                | Yes        |
|                                      |            |
|                                      |            |
|                                      |            |
|                                      |            |
|                                      |            |
|                                      |            |
|                                      |            |