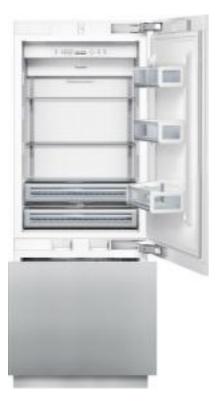

#### Design

- FREEDOM® Hinge enables true flush design
- Full height door True cabinet integration without exposed venting grille
- ALL LED sidewall and theater lighting
- Accepts custom or stainless steel panels
- Reversible Door Swing

### Performance

- Dual compressor and dual evaporator
- Electronic controls for precise temperature management
- Full Width Meat Drawer
- Carbon air filter reduces odors and keeps air clean and fresh
- Full length cantilever racks for ultimate adjustability
- Full width glass shelves with metal trim
- Full extension drawers at 90° door opening angle
- Gallon door bins
- Large capacity freezer drawer
- Filtered ice-maker
- SuperCool Chills food quickly
- SuperFreeze Freezes food quickly
- Sabbath mode
- Economy mode
- Vacation mode
- Door open alarm
- ENERGY STAR® Qualified
- 16 Cu. Ft.

#### 30 inch Built-In Bottom-Freezer T30IB800SP