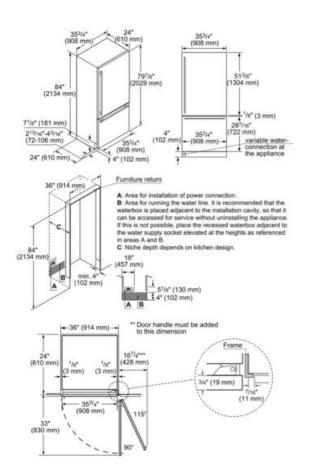

| Amps (A)                             | 15         |
|--------------------------------------|------------|
| Frequency (Hz)                       | 60         |
| Approval certificates                | ETL, ETL C |
| Net weight (lbs)                     | 528        |
| Gross weight (lbs)                   | 573        |
| Refrigerator gross capacity (cu.ft.) | 14         |
| Freezer gross capacity (cu.ft.)      | 6          |
| Humidity control drawers             | Yes        |
| Number of door bins - refrigerator   | 2          |
| Water filter replacement indicator   | No         |
| Reversible door hinge                | Yes        |
|                                      |            |
|                                      |            |
|                                      |            |
|                                      |            |
|                                      |            |
|                                      |            |
|                                      |            |
|                                      |            |
|                                      |            |
|                                      |            |
|                                      |            |
|                                      |            |
|                                      |            |
|                                      |            |
|                                      |            |
|                                      |            |