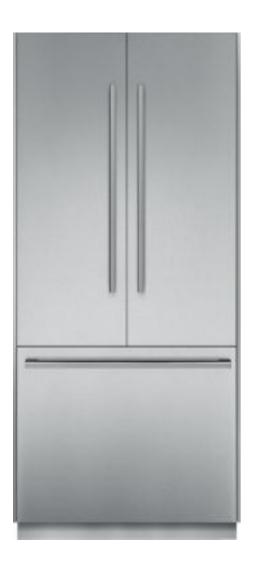

## Design

- FREEDOM® Hinge enables true flush design
- Full height door True cabinet integration without exposed venting grille
- ALL LED sidewall and theater lighting
- Flat stainless steel door panels, pre-assembled
- Masterpiece handles, pre-assembled
- Frame kit for flush installations (25" deep cut-outs) or framed installations (24" deep cut-outs), preassembled

## **Performance**

- Dual compressor and dual evaporator
- Electronic controls for precise temperature management
- Full width meat drawer
- Carbon air filter reduces odors and keeps air clean and fresh
- Full length cantilever racks for ultimate adjustability
- Full width glass shelves with metal trim
- Full extension drawers at 90° door opening angle
- Gallon door bins
- Large capacity freezer drawer
- Filtered ice-maker
- SuperCool Chills food quickly
- SuperFreeze Freezes food quickly
- Sabbath mode
- Economy mode
- Vacation mode
- Door open alarm
- ENERGY STAR® Qualified
- 19.5 Cu. Ft.