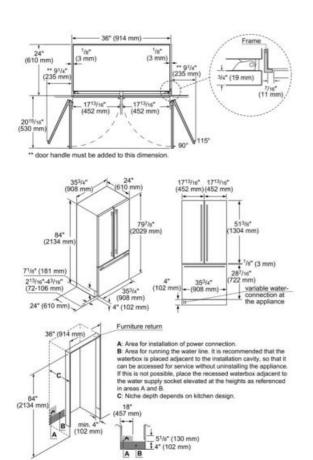

| Amps (A)                             | 15         |
|--------------------------------------|------------|
| Frequency (Hz)                       | 60         |
| Approval certificates                | ETL, ETL C |
| Net weight (lbs)                     | 528        |
| Gross weight (lbs)                   | 573        |
| Refrigerator gross capacity (cu.ft.) | 14         |
| Freezer gross capacity (cu.ft.)      | 6          |
| Humidity control drawers             | Yes        |
| Number of door bins - refrigerator   | 2          |
| Water filter replacement indicator   | No         |
| Reversible door hinge                | No         |
|                                      |            |
|                                      |            |
|                                      |            |
|                                      |            |
|                                      |            |
|                                      |            |
|                                      |            |
|                                      |            |
|                                      |            |
|                                      |            |
|                                      |            |
|                                      |            |
|                                      |            |
|                                      |            |
|                                      |            |
|                                      |            |
|                                      |            |