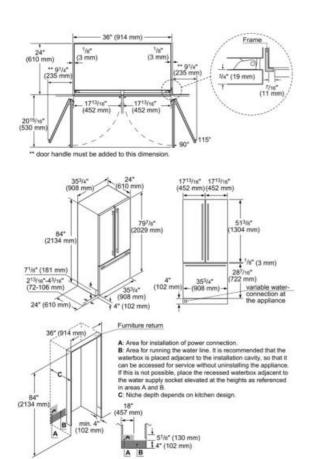

| Amps (A)                             | 15         |
|--------------------------------------|------------|
| Frequency (Hz)                       | 60         |
| Approval certificates                | ETL, ETL C |
| Net weight (lbs)                     | 528        |
| Gross weight (lbs)                   | 573        |
| Refrigerator gross capacity (cu.ft.) | 14         |
| Freezer gross capacity (cu.ft.)      | 6          |
| Humidity control drawers             | Yes        |
| Number of door bins - refrigerator   | 2          |
| Water filter replacement indicator   | No         |
| Reversible door hinge                | No         |
|                                      |            |
|                                      |            |
|                                      |            |
|                                      |            |
|                                      |            |
|                                      |            |
|                                      |            |
|                                      |            |
|                                      |            |
|                                      |            |
|                                      |            |
|                                      |            |
|                                      |            |
|                                      |            |
|                                      |            |
|                                      |            |
|                                      |            |