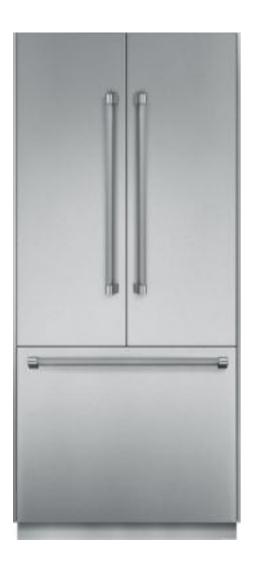

## Design

- FREEDOM® Hinge enables true flush design
- Full height door True cabinet integration without exposed venting grille
- ALL LED sidewall and theater lighting
- Flat stainless steel door panels, pre-assembled
- Professional handles, pre-assembled
- Frame kit for flush installations (25" deep cut-outs) or framed installations (24" deep cut-outs), preassembled

## **Performance**

- Dual compressor and dual evaporator
- Electronic controls for precise temperature management
- Full width meat drawer
- Carbon air filter reduces odors and keeps air clean and fresh
- Full length cantilever racks for ultimate adjustability
- Full width glass shelves with metal trim
- Full extension drawers at 90° door opening angle
- Gallon door bins
- Large capacity freezer drawer
- Filtered ice-maker
- SuperCool Chills food quickly
- SuperFreeze Freezes food quickly
- Sabbath mode
- Economy mode
- Vacation mode
- Door open alarm
- ENERGY STAR® Qualified
- 19.5 Cu. Ft.