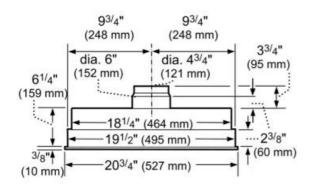

## Design

- Suitable for wall or island applications
- Slide control for easy power adjustments
- Halogen lighting spotlights your best recipes

measurements in inches and mm

| Frequency (Hz)                                 | 60                  |
|------------------------------------------------|---------------------|
| Approval certificates                          | ETL, UL             |
| Plug type                                      | 120V-3 prong        |
| Net weight (lbs)                               | 19                  |
| Gross weight (lbs)                             | 22                  |
| Required distance above range/rangetop/cooktop | 30"/30"             |
| Operating mode                                 | Ducted              |
| Number of lights                               | 2                   |
| Type of lamps used                             | Halogen             |
| Total power of the lamps (W)                   | 40                  |
| Grease filter material                         | aluminium           |
| Grease filter type                             | Multilayer cassette |
|                                                |                     |
|                                                |                     |
|                                                |                     |
|                                                |                     |