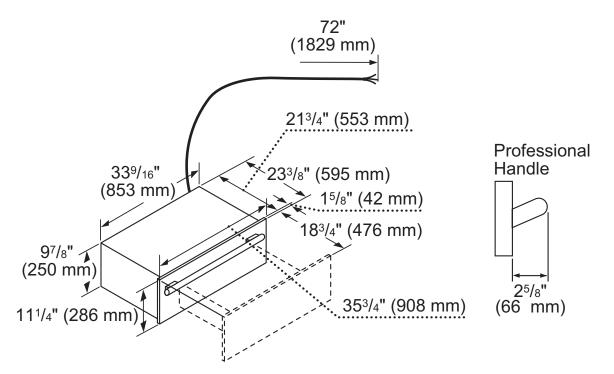

| GENERAL PROPERTIES                        |                                                                                                        |
|-------------------------------------------|--------------------------------------------------------------------------------------------------------|
| Power Levels                              | High, Low, Medium,<br>Plate                                                                            |
| Dough Proofing Mode                       | Yes                                                                                                    |
| Plate Warming Mode (for multiple plates)  | Yes                                                                                                    |
| Warming Mode                              | Yes                                                                                                    |
| Temperature Settings                      | F100 - F120 - F155<br>(Plate Warming F165)                                                             |
| Timer                                     | Yes                                                                                                    |
| Automatic Shut Off After 1 Hour           | Yes                                                                                                    |
| Door Opening                              | Pull Handle                                                                                            |
| Hinges                                    | SoftClose®                                                                                             |
| Wattage Heating Element(s)                | 1,080 W                                                                                                |
| Easy-Clean Glass Ceramic Surface          | Yes                                                                                                    |
| Control Type                              | Touch Control With<br>Blue Digital Display                                                             |
| CAPACITY                                  |                                                                                                        |
| Cavity Capacity (cu. ft.)                 | 3.1 cu. ft.                                                                                            |
| Holds Up To Dinner Plates                 | 32                                                                                                     |
| TECHNICAL DETAILS                         |                                                                                                        |
| Watts (W)                                 | 1,080 W                                                                                                |
| Circuit Breaker (A)                       | 15 A                                                                                                   |
| Volts (V)                                 | 120 V                                                                                                  |
| Frequency (Hz)                            | 60 Hz                                                                                                  |
| Power Cord Length (in)                    | 72"                                                                                                    |
| Plug Type                                 | 120V 3-Wire                                                                                            |
| DIMENSIONS & WEIGHT                       |                                                                                                        |
| Overall Appliance Dimensions (HxWxD) (in) | 11 <sup>1</sup> / <sub>4</sub> " x 35 <sup>3</sup> / <sub>4</sub> " x 23 <sup>3</sup> / <sub>8</sub> " |
| Required Cutout Size (HxWxD) (in)         | 10" x 34 <b>1/2</b> " x 23"                                                                            |
| Net Weight (lbs)                          | 83 lbs                                                                                                 |
| WARRANTY                                  |                                                                                                        |
|                                           |                                                                                                        |

## **36-INCH CONVECTION WARMING DRAWER AND CUTOUT DIMENSIONS**

These warranties give you specific legal rights and you may have other rights that vary from state to state. Full warranty and limited warranty from date of installation. For complete warranty details, refer to your Use & Care manual, or ask your dealer.