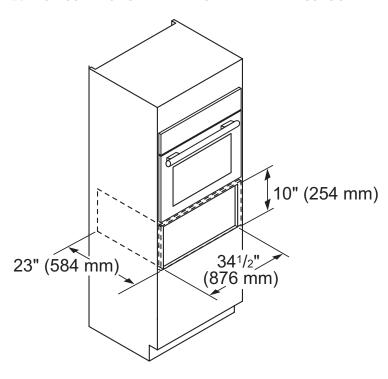

## **36-INCH CONVECTION WARMING DRAWER AND CUTOUT DIMENSIONS**

These warranties give you specific legal rights and you may have other rights that vary from state to state. Full warranty and limited warranty from date of installation. For complete warranty details, refer to your Use & Care manual, or ask your dealer.

| GENERAL PROPERTIES                        |                                                                                                        |
|-------------------------------------------|--------------------------------------------------------------------------------------------------------|
| Power Levels                              | High, Low, Medium,<br>Plate                                                                            |
| Dough Proofing Mode                       | Yes                                                                                                    |
| Plate Warming Mode (for multiple plates)  | Yes                                                                                                    |
| Warming Mode                              | Yes                                                                                                    |
| Temperature Settings                      | F100 - F120 - F155<br>(Plate Warming F165)                                                             |
| Timer                                     | Yes                                                                                                    |
| Automatic Shut Off After 1 Hour           | Yes                                                                                                    |
| Door Opening                              | Pull Handle                                                                                            |
| Hinges                                    | SoftClose®                                                                                             |
| Wattage Heating Element(s)                | 1,080 W                                                                                                |
| Easy-Clean Glass Ceramic Surface          | Yes                                                                                                    |
| Control Type                              | Touch Control With<br>Blue Digital Display                                                             |
| CAPACITY                                  |                                                                                                        |
| Cavity Capacity (cu. ft.)                 | 3.1 cu. ft.                                                                                            |
| Holds Up To Dinner Plates                 | 32                                                                                                     |
| TECHNICAL DETAILS                         |                                                                                                        |
| Watts (W)                                 | 1,080 W                                                                                                |
| Circuit Breaker (A)                       | 15 A                                                                                                   |
| Volts (V)                                 | 120 V                                                                                                  |
| Frequency (Hz)                            | 60 Hz                                                                                                  |
| Power Cord Length (in)                    | 72"                                                                                                    |
| Plug Type                                 | 120V 3-Wire                                                                                            |
| DIMENSIONS & WEIGHT                       |                                                                                                        |
| Overall Appliance Dimensions (HxWxD) (in) | 11 <sup>1</sup> / <sub>4</sub> " x 35 <sup>3</sup> / <sub>4</sub> " x 23 <sup>3</sup> / <sub>8</sub> " |
| Required Cutout Size (HxWxD) (in)         | 10" x 34 <b>1/2</b> " x 23"                                                                            |
| Net Weight (lbs)                          | 83 lbs                                                                                                 |
| WARRANTY                                  |                                                                                                        |
|                                           |                                                                                                        |