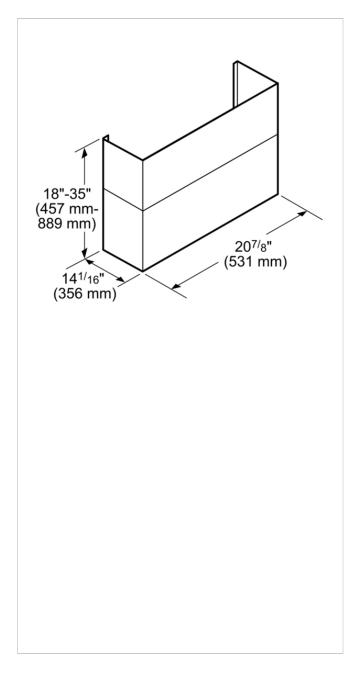

CHMHP36TSN 18" x 35" Duct Cover for 36" Pro Chimney Hood 36" Professional Series Chimney Wall Hood Duct Cover Accessory

CHMHP36TSN Design 825225911791

## Product Features

Product group: Accessory Brand: Thermador SKU: CHMHP36TSN Internal article number: CHMHP36TSN EAN code: 825225911791 Net weight (lbs): 23 Gross weight (lbs): 24 UPC code: 825225911791 Name of product image: MCSA00782422\_CHMHP36TSN\_def.jpg